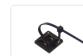

## Cable tie mounts

A self-adhesive base for cable-ties. It can also be screwed on to the mounting surface.

A self-adhesive base for cable-ties. It can also be screwed on to the mounting surface. Available in black and white.

Buy online at:

www.matronics.eu/507010

**Black, 19x19mm - 100 pcs.** SKU 507011K

**White, 28x28mm - 100 pcs** SKU 507012K

**Black, 28x28mm - 100 pcs.** SKU 507013K

White, 28x28mm - Singly SKU 507012

**Black, 28x28mm - Singly** SKU 507013