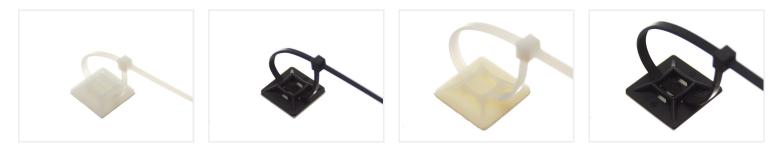

## Cable tie mounts

A self-adhesive base for cable-ties. It can also be screwed on to the mounting surface.

A self-adhesive base for cable-ties. It can also be screwed on to the mounting surface. Available in black and white.

Notice that the max. width of zip-ties can be:

SKU 507011

- 3mm for 19x19mm frames
- 5mm for 28x28mm frames

**Hvid, 19x19mm - Enkeltvis** SKU 507010

Black, 19x19mm - Singly

**White, 19x19mm - 100 pcs** SKU 507010K