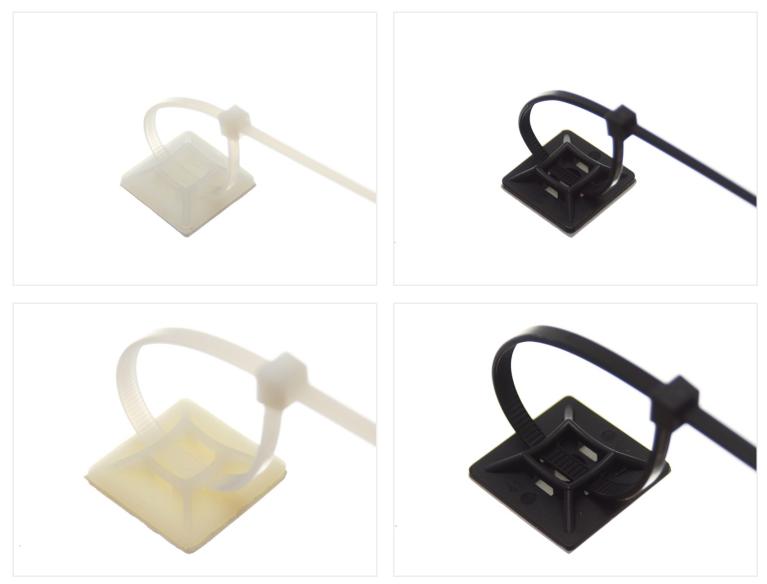

## Cable tie mounts

A self-adhesive base for cable-ties. It can also be screwed on to the mounting surface.

A self-adhesive base for cable-ties. It can also be screwed on to the mounting surface. Available in black and white.

Notice that the max. width of zip-ties can be:

SKU 507011

- 3mm for 19x19mm frames
- 5mm for 28x28mm frames

**Hvid, 19x19mm - Enkeltvis** SKU 507010

Black, 19x19mm - Singly

**White, 19x19mm - 100 pcs** SKU 507010K

Buy online at:

www.matronics.eu/507010

**Black, 19x19mm - 100 pcs.** SKU 507011K

**White, 28x28mm - 100 pcs** SKU 507012K

**Black, 28x28mm - 100 pcs.** SKU 507013K

White, 28x28mm - Singly SKU 507012

**Black, 28x28mm - Singly** SKU 507013