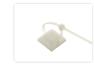

## Cable tie mounts

A self-adhesive base for cable-ties. It can also be screwed on to the mounting surface.

A self-adhesive base for cable-ties. It can also be screwed on to the mounting surface. Available in black and white.

Buy online at:

www.matronics.eu/507010

**Black, 19x19mm - 100 pcs.** SKU 507011K

**White, 28x28mm - 100 pcs** SKU 507012K

**Black, 28x28mm - 100 pcs.** SKU 507013K

White, 28x28mm - Singly SKU 507012

**Black, 28x28mm - Singly** SKU 507013