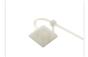

## Cable tie mounts

A self-adhesive base for cable-ties. It can also be screwed on to the mounting surface.

A self-adhesive base for cable-ties. It can also be screwed on to the mounting surface. Available in black and white.

Notice that the max. width of zip-ties can be:

SKU 507011

- 3mm for 19x19mm frames
- 5mm for 28x28mm frames

**Hvid, 19x19mm - Enkeltvis** SKU 507010

Black, 19x19mm - Singly

**White, 19x19mm - 100 pcs** SKU 507010K