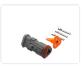

The power-supplying connection will always be the female plug, and the power-receiving connection will always be the male plug. A work lamp will have a male plug, and the connection cable from the battery will have a female plug.

Notice that you need a fitting tool for crimping the pins.

Max current on each leg in the Deutsch DT connector is 13 ampere continiously.