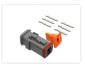

## Complete Deutsch DT Connector

A loose male and a female Deutsch connector for mounting on a cable. All parts included, as well as two pins for 1.5mm<sup>2</sup> wires that are crimped.

A loose male and a female Deutsch connector for mounting on a cable. All parts included, as well as two pins for 0.75-2.5mm<sup>2</sup>. A set 'consists of wedgelock, gasket and terminals.