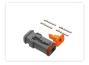

## Complete Deutsch DT Connector

A loose male and a female Deutsch connector for mounting on a cable. All parts included, as well as two pins for 1.5mm<sup>2</sup> wires that are crimped.

A loose male and a female Deutsch connector for mounting on a cable. All parts included, as well as two pins for 0.75-2.5mm<sup>2</sup>. A set 'consists of wedgelock, gasket and terminals.