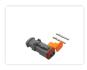

## Complete Deutsch DT Connector

A loose male and a female Deutsch connector for mounting on a cable. All parts included, as well as two pins for 1.5mm<sup>2</sup> wires that are crimped.

A loose male and a female Deutsch connector for mounting on a cable. All parts included, as well as two pins for 0.75-2.5mm<sup>2</sup>. A set 'consists of wedgelock, gasket and terminals.