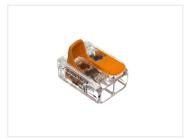

### WAGO 221 connectors with levers

WAGO' 221 series is the newest connector with levers. 40% smaller, transparent and has levers that are much easier to use.

WAGO' 221 series is newest connector with levers. 40% smaller, transparent and has levers that are much easier to use.

It is very easy to see if the wires are correctly fastened, as you can see them through the transparent housing, which was not possible in the old Wago 222 series.

The 221 connectors can handle wires from 0.2 til 4mm², they just have to be stripped 11mm.