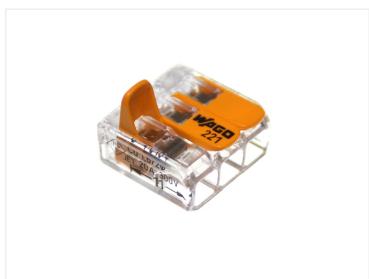

### WAGO 221 connectors with levers

WAGO' 221 series is the newest connector with levers. 40% smaller, transparent and has levers that are much easier to use.

WAGO' 221 series is newest connector with levers. 40% smaller, transparent and has levers that are much easier to use.

It is very easy to see if the wires are correctly fastened, as you can see them through the transparent housing, which was not possible in the old Wago 222 series.

The 221 connectors can handle wires from 0.2 til 4mm², they just have to be stripped 11mm.