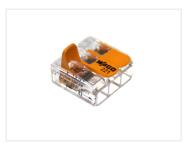

### WAGO 221 connectors with levers

WAGO' 221 series is the newest connector with levers. 40% smaller, transparent and has levers that are much easier to use.

WAGO' 221 series is newest connector with levers. 40% smaller, transparent and has levers that are much easier to use.

It is very easy to see if the wires are correctly fastened, as you can see them through the transparent housing, which was not possible in the old Wago 222 series.

The 221 connectors can handle wires from 0.2 til 4mm², they just have to be stripped 11mm.