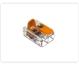

### WAGO 221 connectors with levers

WAGO' 221 series is the newest connector with levers. 40% smaller, transparent and has levers that are much easier to use.

WAGO' 221 series is newest connector with levers. 40% smaller, transparent and has levers that are much easier to use.

It is very easy to see if the wires are correctly fastened, as you can see them through the transparent housing, which was not possible in the old Wago 222 series.

The 221 connectors can handle wires from 0.2 til 4mm², they just have to be stripped 11mm.