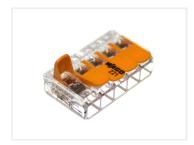

### WAGO 221 connectors with levers

WAGO' 221 series is the newest connector with levers. 40% smaller, transparent and has levers that are much easier to use.

WAGO' 221 series is newest connector with levers. 40% smaller, transparent and has levers that are much easier to use.

It is very easy to see if the wires are correctly fastened, as you can see them through the transparent housing, which was not possible in the old Wago 222 series.

The 221 connectors can handle wires from 0.2 til 4mm², they just have to be stripped 11mm.