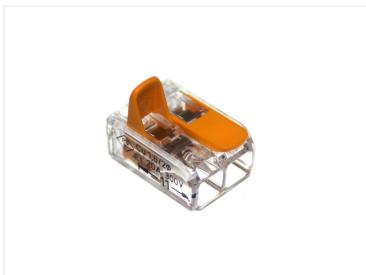

### WAGO 221 connectors with levers

WAGO' 221 series is the newest connector with levers. 40% smaller, transparent and has levers that are much easier to use.

WAGO' 221 series is newest connector with levers. 40% smaller, transparent and has levers that are much easier to use.

It is very easy to see if the wires are correctly fastened, as you can see them through the transparent housing, which was not possible in the old Wago 222 series.

The 221 connectors can handle wires from 0.2 til 4mm², they just have to be stripped 11mm.