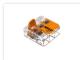

### WAGO 221 connectors with levers

WAGO' 221 series is the newest connector with levers. 40% smaller, transparent and has levers that are much easier to use.

WAGO' 221 series is newest connector with levers. 40% smaller, transparent and has levers that are much easier to use.

It is very easy to see if the wires are correctly fastened, as you can see them through the transparent housing, which was not possible in the old Wago 222 series.

The 221 connectors can handle wires from 0.2 til 4mm², they just have to be stripped 11mm.