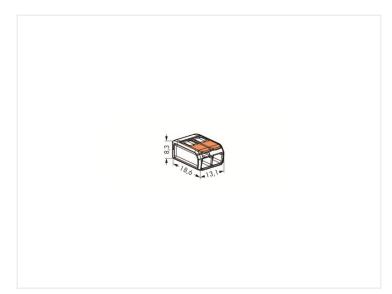

#### 2 ports, Singly

SKU 502172

Dimensions: 18,6 x 8,3 x 13,1mm

2 ports, 100 pcs.

SKU 502172K

3 ports, Singly

SKU 502173

Dimensions: 18,6 x 8,3 x 18,7mm