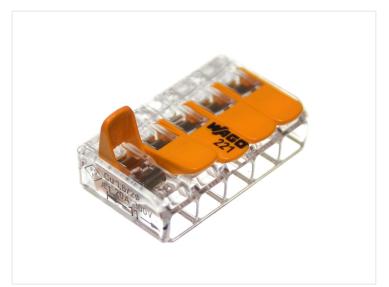

### WAGO 221 connectors with levers

WAGO' 221 series is the newest connector with levers. 40% smaller, transparent and has levers that are much easier to use.

WAGO' 221 series is newest connector with levers. 40% smaller, transparent and has levers that are much easier to use.

It is very easy to see if the wires are correctly fastened, as you can see them through the transparent housing, which was not possible in the old Wago 222 series.

The 221 connectors can handle wires from 0.2 til 4mm², they just have to be stripped 11mm.