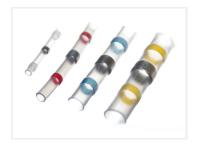

## Solder-sleve with a solder and a crimp

Gives you secure and waterproof joints between the wires. You can heat it until the solder melts and the crimp closes around the wires.

Solder-sleeves gives you secure and waterproof joints between wires. You can heat it until the solder melts and the crimp closes around the wires. The colored rings are glue that melts, and secures a waterproof joint around the wires.

70 x Red

60 x Blue

20 x Yellow

Total 200 pcs

**White** - **0.3** - **0.8mm²**, **Singly** SKU P005-201

**Red - 0.8 - 2.0mm², Singlý** SKU P005-202

**Blue - 2.0 - 4.0mm<sup>2</sup>, Singly** SKU P005-203

**Yellow** - **4.0** - **6.0mm²**, **Singly** SKU P005-204