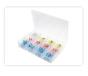

Buy online at:

www.matronics.eu/P005-204

You should buy the soldersleve model that fits the thicknes of the cable.

Choose between single pcsa, 100 pcs bags and assortment box

Assortment box includes:

50 x White

70 x Red

60 x Blue

20 x Yellow

Total 200 pcs

**White** - **0.3** - **0.8mm²**, **Singly** SKU P005-201

**Red - 0.8 - 2.0mm², Singlý** SKU P005-202

**Blue - 2.0 - 4.0mm<sup>2</sup>, Singly** SKU P005-203

**Yellow** - **4.0** - **6.0mm²**, **Singly** SKU P005-204

**Assortment box, Assortment box** SKU 507255

**White** - **0.3** - **0.8mm²**, **100 pcs**. SKU P005-201K

**Red - 0.8 - 2.0mm², 100 pcs.** SKU P005-202K

**Blue - 2.0 - 4.0mm², 100 pcs** SKU P005-203K

**Yellow - 4.0 - 6.0mm², 100 pcs.** SKU P005-204K