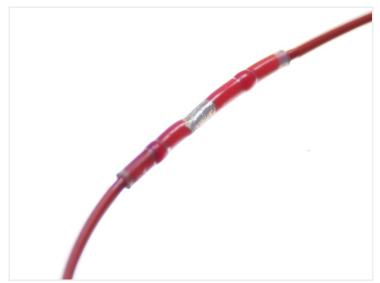

## Solder-sleve with a solder and a crimp

Gives you secure and waterproof joints between the wires. You can heat it until the solder melts and the crimp closes around the wires.

Solder-sleeves gives you secure and waterproof joints between wires. You can heat it until the solder melts and the crimp closes around the wires. The colored rings are glue that melts, and secures a waterproof joint around the wires.