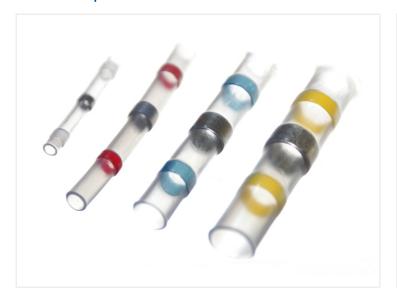

## Solder-sleve with a solder and a crimp

Gives you secure and waterproof joints between the wires. You can heat it until the solder melts and the crimp closes around the wires.

Solder-sleeves gives you secure and waterproof joints between wires. You can heat it until the solder melts and the crimp closes around the wires. The colored rings are glue that melts, and secures a waterproof joint around the wires.

70 x Red

60 x Blue

20 x Yellow

Total 200 pcs

**White** - **0.3** - **0.8mm²**, **Singly** SKU P005-201

**Red - 0.8 - 2.0mm², Singlý** SKU P005-202

**Blue - 2.0 - 4.0mm<sup>2</sup>, Singly** SKU P005-203

**Yellow** - **4.0** - **6.0mm²**, **Singly** SKU P005-204

**Assortment box, Assortment box** SKU 507255

**White** - **0.3** - **0.8mm²**, **100 pcs**. SKU P005-201K

**Red - 0.8 - 2.0mm², 100 pcs.** SKU P005-202K

**Blue - 2.0 - 4.0mm², 100 pcs** SKU P005-203K

**Yellow - 4.0 - 6.0mm², 100 pcs.** SKU P005-204K