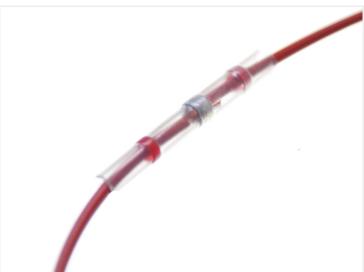

## Solder-sleve with a solder and a crimp

Gives you secure and waterproof joints between the wires. You can heat it until the solder melts and the crimp closes around the wires.

Solder-sleeves gives you secure and waterproof joints between wires. You can heat it until the solder melts and the crimp closes around the wires. The colored rings are glue that melts, and secures a waterproof joint around the wires.