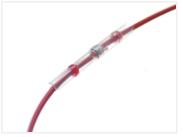

## Solder-sleve with a solder and a crimp

Gives you secure and waterproof joints between the wires. You can heat it until the solder melts and the crimp closes around the wires.

Solder-sleeves gives you secure and waterproof joints between wires. You can heat it until the solder melts and the crimp closes around the wires. The colored rings are glue that melts, and secures a waterproof joint around the wires.