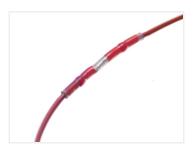

## Solder-sleve with a solder and a crimp

Gives you secure and waterproof joints between the wires. You can heat it until the solder melts and the crimp closes around the wires.

Solder-sleeves gives you secure and waterproof joints between wires. You can heat it until the solder melts and the crimp closes around the wires. The colored rings are glue that melts, and secures a waterproof joint around the wires.