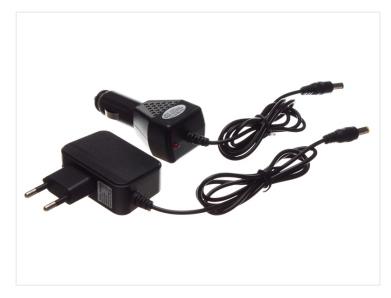

The battery is a 7,4V Lithium-ion with 2,2Ah capacity.

A 12V auto-charger is included and also a 230V adapter / charger.