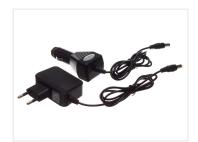

The battery is a 7,4V Lithium-ion with 2,2Ah capacity.

A 12V auto-charger is included and also a 230V adapter / charger.