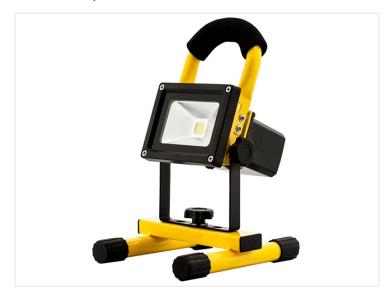

## Work Lamp, Rechargable IOW

LED work lamp that gives you a great light. The build-in battery works for 5 hours use and is being recharged in 5 hours.

Compact LED work lamp that gives you a great light with a total output of 900 Lumen. The build-in battery works for 2,5 hours use at 100% and about 5 hours at 50% and is being recharged in 5 hours.

The battery is a 7,4V Lithium-ion with 2,2Ah capacity.

A 12V auto-charger is included and also a 230V adapter / charger.

## **Specifications**

Battery 7.4V 2,2h Power 10W

Light output 550 Lumen
Color temperature 3000K
LED lifetime 25.000 hours

**Work Lamp, Rechargable 10W** SKU 608663