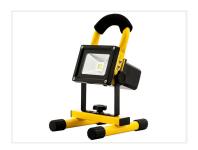

## Work Lamp, Rechargable IOW

LED work lamp that gives you a great light. The build-in battery works for 5 hours use and is being recharged in 5 hours.

Compact LED work lamp that gives you a great light with a total output of 900 Lumen. The build-in battery works for 2,5 hours use at 100% and about 5 hours at 50% and is being recharged in 5 hours.

## **Specifications**

Battery 7.4V 2,2h Power 10W

Light output 550 Lumen
Color temperature 3000K
LED lifetime 25.000 hours

**Work Lamp, Rechargable 10W** SKU 608663