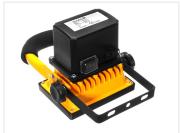

## Work Lamp, Rechargable IOW

LED work lamp that gives you a great light. The build-in battery works for 5 hours use and is being recharged in 5 hours.

Compact LED work lamp that gives you a great light with a total output of 900 Lumen. The build-in battery works for 2,5 hours use at 100% and about 5 hours at 50% and is being recharged in 5 hours.

## **Specifications**

Battery 7.4V 2,2h Power 10W

Light output 550 Lumen
Color temperature 3000K
LED lifetime 25.000 hours

**Work Lamp, Rechargable 10W** SKU 608663