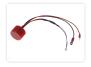

## LED Driver for Hella LED Celis-rings - 350mA

A potted and waterproof LED driver for 12V and 24V with a connector for the emitters in Hella Celis rings. It replaces a defect original driver in Hella Celis lamps.

A potted and waterproof LED driver for 12V and 24V with a connector for the emitters in Hella Celis rings. It replaces a defect original driver in Hella Celis lamps.

Buy online at:

www.matronics.eu/240758

The connector on the driver matches the original and there is also cable-lugs on the input. This makes replacing them very simple.

About 20 cm cable on the input and on the output.

Single output SKU 240758 Dimensions: Ø31 x 21mm