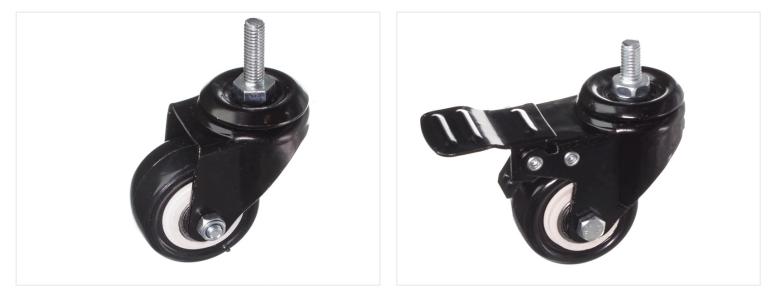

## Buy online at: www.matronics.eu/A008453

**Type 1 M8, Black Ø50 no lock** SKU A008452 Max load: 60kg

Type 1 M8, Black Ø50 with lock SKU A008453 Max load: 60kg

**Type 1 M10, Black Ø50 no lock** SKU A008456

Type 1 M10, Black Ø50 with lock SKU A008457

**Type 1 Flange, Turnable Black Ø50 with lock** SKU A008455 Dimensions: 70 x 51mm

lock

SKU A008454

Dimensions: 70 x 51mm

Type 1 Flange, Fixed Black Ø50 without lock SKU A008458