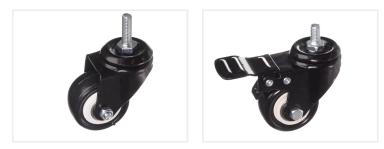

## Serie 30 & 40 - Transport-wheel

Wheel with or without lock-pedal. Can be used for movable tables and other objects that should be easy to move.

Wheel with or without lock-pedal. Can be used for movable tables and other objects that should be easy to move.

The optimal way to mount them is using a center plate, or you can use them in the ends of series 30 and series 40 profiles, where it is possible to cut a M8 thread.

The wheels are plastic with different diameters and thickness. Wheels of the same type (with and with no brake), has the same basic dimensions.

## Buy online at: www.matronics.eu/A008453

**Type 1 M8, Black Ø50 no lock** SKU A008452 Max load: 60kg

Type 1 M8, Black Ø50 with lock SKU A008453 Max load: 60kg

**Type 1 M10, Black Ø50 no lock** SKU A008456

Type 1 M10, Black Ø50 with lock SKU A008457

**Type 1 Flange, Turnable Black Ø50 with lock** SKU A008455 Dimensions: 70 x 51mm

lock

SKU A008454

Dimensions: 70 x 51mm

Type 1 Flange, Fixed Black Ø50 without lock SKU A008458