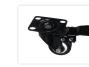

Type 1 M10, Black Ø50 with lock SKU A008457

**Type 1 Flange, Turnable Black Ø50 with lock** SKU A008455 Dimensions: 70 x 51mm

lock

SKU A008454

Dimensions: 70 x 51mm

Type 1 Flange, Fixed Black Ø50 without lock SKU A008458

Type 1 Flange, Turnable Black Ø50 without