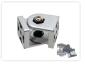

## Serie 40 - Arm

Tiltable arm in aluminium that can be mounted between two profiles.

Tiltable arm in aluminium that can be mounted between two profiles.

The arm is made from two similar parts, that is mounted to seperate profiles. Finally these are bolted together with the included bolt.

The arm can be mounted in the ends of the profiles and in the tracks. The loose taps can be placed so that it cannot rotate in the tracks and on the ends of the profiles.

If you want it to be easily adjustable, you can use a M8x40mm locking handle.

## Buy online at:

www.matronics.eu/A400401

**Complete arm** SKU A400401 Dimensions: 40 x 58 x 40mm

**Accessory: Locking handle** SKU A008463