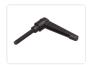

The arm can be mounted in the ends of the profiles and in the tracks. The loose taps can be placed so that it cannot rotate in the tracks and on the ends of the profiles.

If you want it to be easily adjustable, you can use a M8x40mm locking handle.

## Buy online at:

www.matronics.eu/A400401

**Complete arm** SKU A400401 Dimensions: 40 x 58 x 40mm

**Accessory: Locking handle** SKU A008463