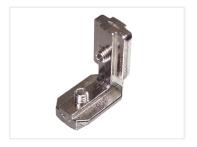

## Serie 40 - Inside Bracket

An inside-bracket for joining two profiles in a 90 degree angle.

An inside-bracket for joining two profiles in a 90 degree angle.

The bracket is slided in to the first profile, where after you tighten it with the pinol screw. The end of the second profile is put over the bracket, and also tightened with a pinol-screw.

A very simple and angle-joint, that is also more or less hidden compared to larger brackets. As it is primarily the pinol-screw holding the joint, you should not use this for high loads, where we recommend standard brackets or endjoints.