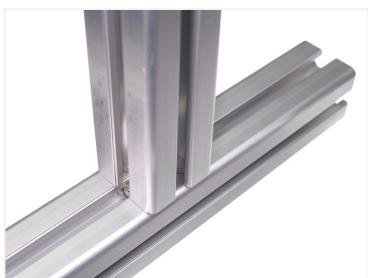

## Serie 40 - Inside Bracket

An inside-bracket for joining two profiles in a 90 degree angle.

An inside-bracket for joining two profiles in a 90 degree angle.

The bracket is slided in to the first profile, where after you tighten it with the pinol screw. The end of the second profile is put over the bracket, and also tightened with a pinol-screw.

A very simple and angle-joint, that is also more or less hidden compared to larger brackets. As it is primarily the pinol-screw holding the joint, you should not use this for high loads, where we recommend standard brackets or endjoints.