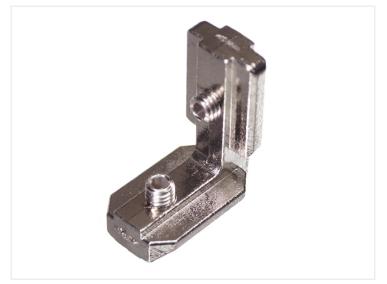

## Serie 40 - Inside Bracket

An inside-bracket for joining two profiles in a 90 degree angle.

An inside-bracket for joining two profiles in a 90 degree angle.

The bracket is slided in to the first profile, where after you tighten it with the pinol screw. The end of the second profile is put over the bracket, and also tightened with a pinol-screw.

A very simple and angle-joint, that is also more or less hidden compared to larger brackets. As it is primarily the pinol-screw holding the joint, you should not use this for high loads, where we recommend standard brackets or endjoints.