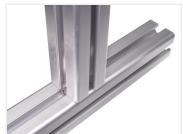

## Serie 40 - Inside Bracket

An inside-bracket for joining two profiles in a 90 degree angle.

An inside-bracket for joining two profiles in a 90 degree angle.

The bracket is slided in to the first profile, where after you tighten it with the pinol screw. The end of the second profile is put over the bracket, and also tightened with a pinol-screw.

A very simple and angle-joint, that is also more or less hidden compared to larger brackets. As it is primarily the pinol-screw holding the joint, you should not use this for high loads, where we recommend standard brackets or endjoints.