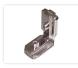

## Serie 40 - Inside Bracket

An inside-bracket for joining two profiles in a 90 degree angle.

An inside-bracket for joining two profiles in a 90 degree angle.

The bracket is slided in to the first profile, where after you tighten it with the pinol screw. The end of the second profile is put over the bracket, and also tightened with a pinol-screw.

A very simple and angle-joint, that is also more or less hidden compared to larger brackets. As it is primarily the pinol-screw holding the joint, you should not use this for high loads, where we recommend standard brackets or endjoints.