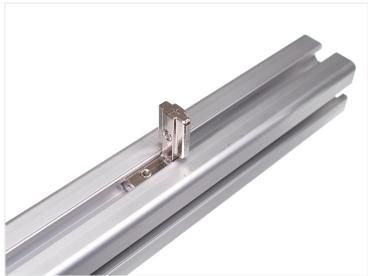

## Serie 40 - Inside Bracket

An inside-bracket for joining two profiles in a 90 degree angle.

An inside-bracket for joining two profiles in a 90 degree angle.

The bracket is slided in to the first profile, where after you tighten it with the pinol screw. The end of the second profile is put over the bracket, and also tightened with a pinol-screw.

A very simple and angle-joint, that is also more or less hidden compared to larger brackets. As it is primarily the pinol-screw holding the joint, you should not use this for high loads, where we recommend standard brackets or endjoints.