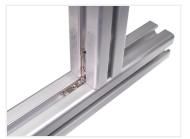

## Serie 40 - Inside Bracket

An inside-bracket for joining two profiles in a 90 degree angle.

An inside-bracket for joining two profiles in a 90 degree angle.

The bracket is slided in to the first profile, where after you tighten it with the pinol screw. The end of the second profile is put over the bracket, and also tightened with a pinol-screw.

A very simple and angle-joint, that is also more or less hidden compared to larger brackets. As it is primarily the pinol-screw holding the joint, you should not use this for high loads, where we recommend standard brackets or endjoints.