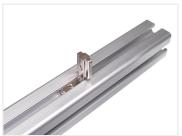

## Serie 40 - Inside Bracket

An inside-bracket for joining two profiles in a 90 degree angle.

An inside-bracket for joining two profiles in a 90 degree angle.

The bracket is slided in to the first profile, where after you tighten it with the pinol screw. The end of the second profile is put over the bracket, and also tightened with a pinol-screw.

A very simple and angle-joint, that is also more or less hidden compared to larger brackets. As it is primarily the pinol-screw holding the joint, you should not use this for high loads, where we recommend standard brackets or endjoints.