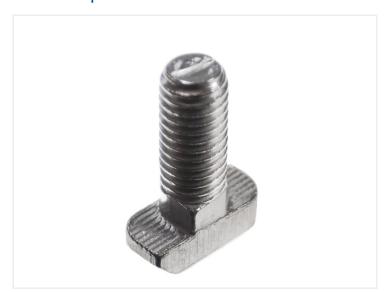

## Serie 20 - Hammer nut

Bolt for series 20 profiles, with self-locking head, that locks in place when you turn it 90 degrees.

Bolt for series 20 profiles, with self-locking head, that locks in place when you turn it 90 degrees. The flat sides allows you to drop the selv-locking bolts in anywhere it the slots.

Buy online at: <a href="https://www.matronics.eu/A200320">www.matronics.eu/A200320</a>

The bolt is easy to use eg. brackets, if you with to use a bolt with higher torque.

The length is the thread including the 2-3mm in the bottom.

**M5, 10mm** SKU A200320

**M5, 16mm** SKU A200322

**M5, 25mm** SKU A200324

**M5, 12mm** SKU A200321

**M5, 20mm** SKU A200323

**M5, 30mm** SKU A200325