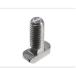

## Serie 20 - Hammer nut

Bolt for series 20 profiles, with self-locking head, that locks in place when you turn it 90 degrees.

Bolt for series 20 profiles, with self-locking head, that locks in place when you turn it 90 degrees. The flat sides allows you to drop the selv-locking bolts in anywhere it the slots.

Buy online at: <a href="https://www.matronics.eu/A200320">www.matronics.eu/A200320</a>

The bolt is easy to use eg. brackets, if you with to use a bolt with higher torque.

The length is the thread including the 2-3mm in the bottom.

**M5, 10mm** SKU A200320

**M5, 16mm** SKU A200322

**M5, 25mm** SKU A200324

**M5, 12mm** SKU A200321

**M5, 20mm** SKU A200323

**M5, 30mm** SKU A200325