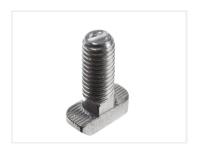

## Serie 20 - Hammer nut

Bolt for series 20 profiles, with self-locking head, that locks in place when you turn it 90 degrees.

Bolt for series 20 profiles, with self-locking head, that locks in place when you turn it 90 degrees. The flat sides allows you to drop the selv-locking bolts in anywhere it the slots.

Buy online at: <a href="https://www.matronics.eu/A200320">www.matronics.eu/A200320</a>

The bolt is easy to use eg. brackets, if you with to use a bolt with higher torque.

The length is the thread including the 2-3mm in the bottom.