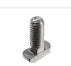

## Serie 20 - Hammer nut

Bolt for series 20 profiles, with self-locking head, that locks in place when you turn it 90 degrees.

Bolt for series 20 profiles, with self-locking head, that locks in place when you turn it 90 degrees. The flat sides allows you to drop the selv-locking bolts in anywhere it the slots.

Buy online at: <a href="https://www.matronics.eu/A200320">www.matronics.eu/A200320</a>

The bolt is easy to use eg. brackets, if you with to use a bolt with higher torque.

The length is the thread including the 2-3mm in the bottom.

**M5, 10mm** SKU A200320

**M5, 16mm** SKU A200322

**M5, 25mm** SKU A200324

**M5, 12mm** SKU A200321

**M5, 20mm** SKU A200323

**M5, 30mm** SKU A200325