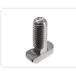

## Serie 20 - Hammer nut

Bolt for series 20 profiles, with self-locking head, that locks in place when you turn it 90 degrees.

Bolt for series 20 profiles, with self-locking head, that locks in place when you turn it 90 degrees. The flat sides allows you to drop the selv-locking bolts in anywhere it the slots.

Buy online at: <a href="https://www.matronics.eu/A200320">www.matronics.eu/A200320</a>

The bolt is easy to use eg. brackets, if you with to use a bolt with higher torque.

The length is the thread including the 2-3mm in the bottom.

**M5, 10mm** SKU A200320

**M5, 16mm** SKU A200322

**M5, 25mm** SKU A200324

**M5, 12mm** SKU A200321

**M5, 20mm** SKU A200323

**M5, 30mm** SKU A200325