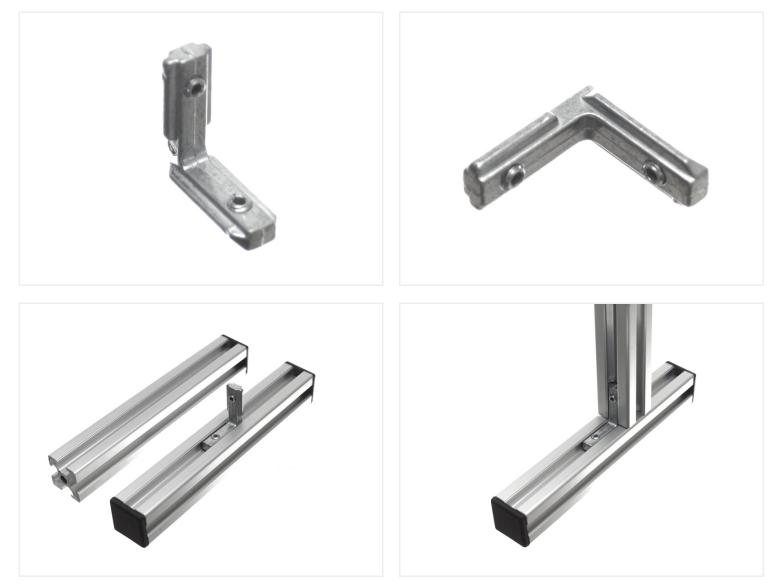

## Serie 20 - Inside angle bracket

A smart bracket that is mounted inside the profiles. Easily tightened with a unbraco key.

A smart bracket that is mounted inside the profiles. Easily tightened with a unbraco key.

Typically these are available in to models, depending on where the profile is to be set. This model is universal as it supports both ways.

The bracket should not be used in joints where a high mechanical stability is needed. For this you should use regular angle brackets or flat brackets.

Buy online at: www.matronics.eu/A200201K

Serie 20 - Inside angle bracket SKU A200201K