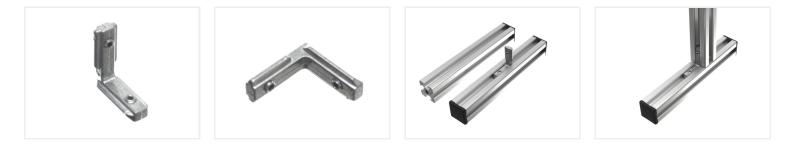

## Serie 20 - Inside angle bracket

A smart bracket that is mounted inside the profiles. Easily tightened with a unbraco key.

A smart bracket that is mounted inside the profiles. Easily tightened with a unbraco key.

Typically these are available in to models, depending on where the profile is to be set. This model is universal as it supports both ways.

The bracket should not be used in joints where a high mechanical stability is needed. For this you should use regular angle brackets or flat brackets.

Buy online at: www.matronics.eu/A200201K

Serie 20 - Inside angle bracket SKU A200201K