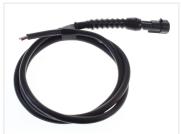

## Cable with AMP Superseal I.5, Male Terminals

A cable with AMP Superseal 1.5, male terminals that are typically mounted on lamps that need a power supply.

A cable with AMP Superseal 1.5, male terminals that are typically mounted on lamps that need a power supply. The cable is 1.5mm<sup>2</sup> (max 15A).

The plugs are typically used on vechicles and industrial machines, where you need secure connections. The plugs are IP67 and are completely waterproof.

The cable is with 1.5mm<sup>2</sup> conductors and is chemical and oil-resistant

The plug and the cable can handle max. 24V, 14A. Max. power at 24V is 336W, for 12V - it is 168W.