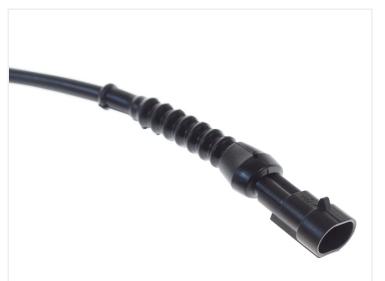

## Cable with AMP Superseal I.5, Male Terminals

A cable with AMP Superseal 1.5, male terminals that are typically mounted on lamps that need a power supply.

A cable with AMP Superseal 1.5, male terminals that are typically mounted on lamps that need a power supply. The cable is 1.5mm<sup>2</sup> (max 15A).

The plugs are typically used on vechicles and industrial machines, where you need secure connections. The plugs are IP67 and are completely waterproof.

The cable is with 1.5mm<sup>2</sup> conductors and is chemical and oil-resistant

The plug and the cable can handle max. 24V, 14A. Max. power at 24V is 336W, for 12V - it is 168W.