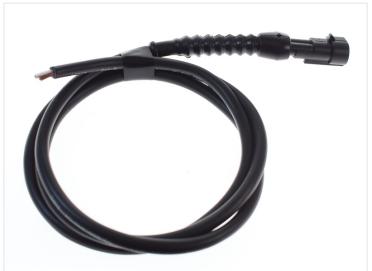

## Cable with AMP Superseal I.5, Male Terminals

A cable with AMP Superseal 1.5, male terminals that are typically mounted on lamps that need a power supply.

A cable with AMP Superseal 1.5, male terminals that are typically mounted on lamps that need a power supply. The cable is 1.5mm<sup>2</sup> (max 15A).

The plugs are typically used on vechicles and industrial machines, where you need secure connections. The plugs are IP67 and are completely waterproof.

The cable is with 1.5mm<sup>2</sup> conductors and is chemical and oil-resistant

The plug and the cable can handle max. 24V, 14A. Max. power at 24V is 336W, for 12V - it is 168W.

## **Specifications**

Ingress protection IP67

Voltage Max 60VDC

Spænding 14A

Temperature -40° to +125°C
Gasket Silicone rubber

**1 meter** SKU 509511

**3 meters** SKU 509513

**10 meters** SKU 509520