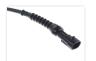

## Cable with AMP Superseal I.5, Male Terminals

A cable with AMP Superseal 1.5, male terminals that are typically mounted on lamps that need a power supply.

A cable with AMP Superseal 1.5, male terminals that are typically mounted on lamps that need a power supply. The cable is 1.5mm<sup>2</sup> (max 15A).

The plugs are typically used on vechicles and industrial machines, where you need secure connections. The plugs are IP67 and are completely waterproof.

The cable is with 1.5mm<sup>2</sup> conductors and is chemical and oil-resistant