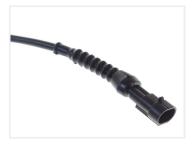

## Cable with AMP Superseal I.5, Male Terminals

A cable with AMP Superseal 1.5, male terminals that are typically mounted on lamps that need a power supply.

A cable with AMP Superseal 1.5, male terminals that are typically mounted on lamps that need a power supply. The cable is 1.5mm<sup>2</sup> (max 15A).

The plugs are typically used on vechicles and industrial machines, where you need secure connections. The plugs are IP67 and are completely waterproof.

The cable is with 1.5mm<sup>2</sup> conductors and is chemical and oil-resistant

The plug and the cable can handle max. 24V, 14A. Max. power at 24V is 336W, for 12V - it is 168W.