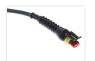

## Cable with AMP Superseal I.5, Female Terminals

A cable with AMP Superseal 1.5 plug with female terminals that is typically used in cars and trucks. The cable is 1.5mm<sup>2</sup> (max 15A).

Cable mounted with AMP Superseal 1.5 plug that it typically used in cars and trucks. The cable is 1.5mm<sup>2</sup> (max 15A).

The plug is IP67, meaning it is waterproof. As the plugs require special tools, we sell these premounted cables of various lengths.

The cable is 1.5mm<sup>2</sup> and is chemical and oil-resistant

The plug and the cable are for max 24V, 14A. Max. power at 24V is 336W, for 12V - it is 168W.

## **Specifications**

Ingress protection IP67

Voltage Max 60VDC

Spænding 14A

Temperature -40° to +125°C Gasket Silicone rubber

**1 meters** SKU 509501

**3 meters** SKU 509503

**10 meters** SKU 509510