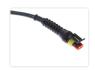

## Cable with AMP Superseal I.5, Female Terminals

A cable with AMP Superseal 1.5 plug with female terminals that is typically used in cars and trucks. The cable is 1.5mm<sup>2</sup> (max 15A).

Cable mounted with AMP Superseal 1.5 plug that it typically used in cars and trucks. The cable is 1.5mm<sup>2</sup> (max 15A).

The plug is IP67, meaning it is waterproof. As the plugs require special tools, we sell these premounted cables of various lengths.

The cable is 1.5mm<sup>2</sup> and is chemical and oil-resistant

The plug and the cable are for max 24V, 14A. Max. power at 24V is 336W, for 12V - it is 168W.

## **Specifications**

Ingress protection IP67

Voltage Max 60VDC

Spænding 14A

Temperature -40° to +125°C Gasket Silicone rubber

**1 meters** SKU 509501

**3 meters** SKU 509503

**10 meters** SKU 509510