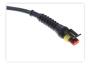

## Cable with AMP Superseal I.5, Female Terminals

A cable with AMP Superseal 1.5 plug with female terminals that is typically used in cars and trucks. The cable is 1.5mm<sup>2</sup> (max 15A).

Cable mounted with AMP Superseal 1.5 plug that it typically used in cars and trucks. The cable is 1.5mm<sup>2</sup> (max 15A).

The plug is IP67, meaning it is waterproof. As the plugs require special tools, we sell these premounted cables of various lengths.

The cable is 1.5mm<sup>2</sup> and is chemical and oil-resistant

The plug and the cable are for max 24V, 14A. Max. power at 24V is 336W, for 12V - it is 168W.

## **Specifications**

Ingress protection IP67

Voltage Max 60VDC

Spænding 14A

Temperature -40° to +125°C Gasket Silicone rubber

**1 meters** SKU 509501

**3 meters** SKU 509503

**10 meters** SKU 509510