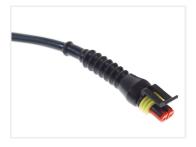

## Cable with AMP Superseal I.5, Female Terminals

A cable with AMP Superseal 1.5 plug with female terminals that is typically used in cars and trucks. The cable is 1.5mm<sup>2</sup> (max 15A).

Cable mounted with AMP Superseal 1.5 plug that it typically used in cars and trucks. The cable is 1.5mm<sup>2</sup> (max 15A).

The plug is IP67, meaning it is waterproof. As the plugs require special tools, we sell these premounted cables of various lengths.

The cable is 1.5mm<sup>2</sup> and is chemical and oil-resistant

The plug and the cable are for max 24V, 14A. Max. power at 24V is 336W, for 12V - it is 168W.