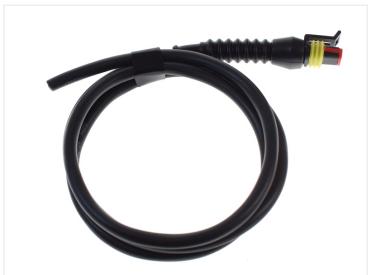

## Cable with AMP Superseal I.5, Female Terminals

A cable with AMP Superseal 1.5 plug with female terminals that is typically used in cars and trucks. The cable is 1.5mm<sup>2</sup> (max 15A).

Cable mounted with AMP Superseal 1.5 plug that it typically used in cars and trucks. The cable is 1.5mm<sup>2</sup> (max 15A).

The plug is IP67, meaning it is waterproof. As the plugs require special tools, we sell these premounted cables of various lengths.

The cable is 1.5mm<sup>2</sup> and is chemical and oil-resistant

The plug and the cable are for max 24V, 14A. Max. power at 24V is 336W, for 12V - it is 168W.