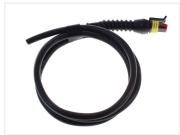

## Cable with AMP Superseal I.5, Female Terminals

A cable with AMP Superseal 1.5 plug with female terminals that is typically used in cars and trucks. The cable is 1.5mm<sup>2</sup> (max 15A).

Cable mounted with AMP Superseal 1.5 plug that it typically used in cars and trucks. The cable is 1.5mm<sup>2</sup> (max 15A).

The plug is IP67, meaning it is waterproof. As the plugs require special tools, we sell these premounted cables of various lengths.

The cable is 1.5mm<sup>2</sup> and is chemical and oil-resistant

The plug and the cable are for max 24V, 14A. Max. power at 24V is 336W, for 12V - it is 168W.