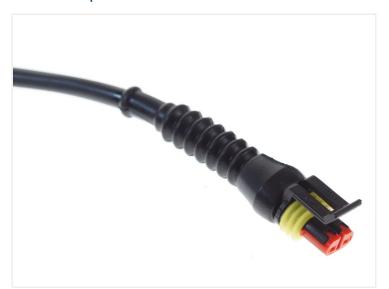

## Cable with AMP Superseal I.5, Female Terminals

A cable with AMP Superseal 1.5 plug with female terminals that is typically used in cars and trucks. The cable is 1.5mm<sup>2</sup> (max 15A).

Cable mounted with AMP Superseal 1.5 plug that it typically used in cars and trucks. The cable is 1.5mm<sup>2</sup> (max 15A).

The plug is IP67, meaning it is waterproof. As the plugs require special tools, we sell these premounted cables of various lengths.

The cable is 1.5mm<sup>2</sup> and is chemical and oil-resistant

The plug and the cable are for max 24V, 14A. Max. power at 24V is 336W, for 12V - it is 168W.

## **Specifications**

Ingress protection IP67

Voltage Max 60VDC

Spænding 14A

Temperature -40° to +125°C Gasket Silicone rubber

**1 meters** SKU 509501

**3 meters** SKU 509503

**10 meters** SKU 509510