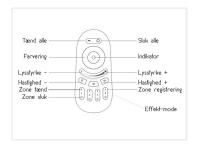

#### Remote

The remote measures  $110 \times 53 \times 22$ mm and uses  $2 \times AAA$  batteries (not included). On the picture you can see how the buttons work.

By using the remote, panel or wifi bridge, you can simply change between the colors, effect modes and the speed of this.

The advanced zone-functions allows you to group controllers into different zones. Each remote has 4 zones, and can control an infinite number of controllers. The controllers can also be controlled by 4 different remotes. This allows you to set up the lighting in many interesting ways.