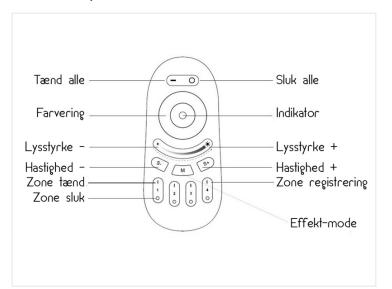

#### Remote

The remote measures  $110 \times 53 \times 22$ mm and uses  $2 \times AAA$  batteries (not included). On the picture you can see how the buttons work.