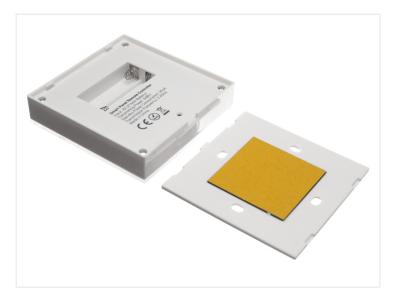

The panel is tempered glass, which gives the control panel a luxurious look.

The built-in wireless transmitter has a 30 meter range. The model with 2 x AAA battery requires no connection, and can be screwed or taped on. A piece of double-adhesive tape is included.