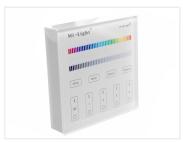

### Touch panel

Nice and elegant touch control-panel for managing your Mi-Light RGB and RGB+White controllers and bulbs. The control panel makes it easy to turn on and off, adjusting color, brightness and effect-mode in 4 different zones.

The panel is tempered glass, which gives the control panel a luxurious look.

The built-in wireless transmitter has a 30 meter range. The model with 2 x AAA battery requires no connection, and can be screwed or taped on. A piece of double-adhesive tape is included.