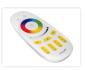

### Touch panel

Nice and elegant touch control-panel for managing your Mi-Light RGB and RGB+White controllers and bulbs. The control panel makes it easy to turn on and off, adjusting color, brightness and effect-mode in 4 different zones.

The panel is tempered glass, which gives the control panel a luxurious look.

The built-in wireless transmitter has a 30 meter range. The model with 2 x AAA battery requires no connection, and can be screwed or taped on. A piece of double-adhesive tape is included.