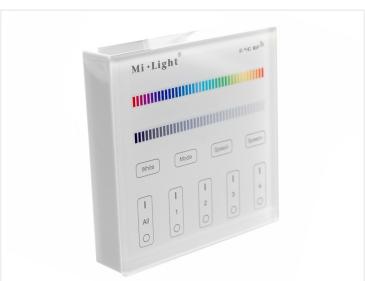

### Touch panel

Nice and elegant touch control-panel for managing your Mi-Light RGB and RGB+White controllers and bulbs. The control panel makes it easy to turn on and off, adjusting color, brightness and effect-mode in 4 different zones.

The panel is tempered glass, which gives the control panel a luxurious look.

The built-in wireless transmitter has a 30 meter range. The model with 2 x AAA battery requires no connection, and can be screwed or taped on. A piece of double-adhesive tape is included.