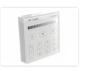

#### A wall holder

If you are tired of looking for the Mi-Light remote control, then this wall mount is the solution. The holder is fastened on the wall and then the remote control has its own parking space.

The remote control can be easily loosened from the holder, so it is not a permanent attachment.

Controller

SKU 609604 Max current: 2 x 6A

Dimensions: 17 x 74 x 36mm

Wall-holder

SKU 609685

**Touch panel, 230V** SKU 609616