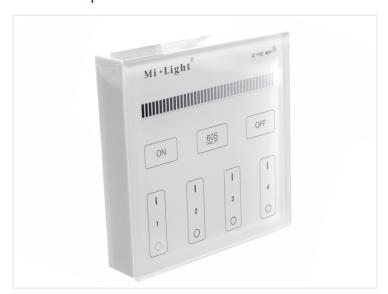

#### Touch panel

Nice and elegant touch control-panel for managing your Mi-Light RGB and RGB+White controllers and bulbs. The control panel makes it easy to turn on and off, adjusting color, brightness and effect-mode in 4 different zones.

The panel is tempered glass, which gives the control panel a luxurious look.

The built-in wireless transmitter has a 30 meter range. The model with 2 x AAA battery requires no connection, and can be screwed or taped on. A piece of double-adhesive tape is included.