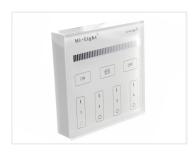

#### Touch panel

Nice and elegant touch control-panel for managing your Mi-Light RGB and RGB+White controllers and bulbs. The control panel makes it easy to turn on and off, adjusting color, brightness and effect-mode in 4 different zones.

The panel is tempered glass, which gives the control panel a luxurious look.

The built-in wireless transmitter has a 30 meter range. The model with 2 x AAA battery requires no connection, and can be screwed or taped on. A piece of double-adhesive tape is included.