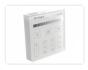

#### Touch panel

Nice and elegant touch control-panel for managing your Mi-Light RGB and RGB+White controllers and bulbs. The control panel makes it easy to turn on and off, adjusting color, brightness and effect-mode in 4 different zones.

The panel is tempered glass, which gives the control panel a luxurious look.

The built-in wireless transmitter has a 30 meter range. The model with 2 x AAA battery requires no connection, and can be screwed or taped on. A piece of double-adhesive tape is included.