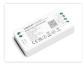

#### The controller

The compact controller measurements are only  $85 \times 45 \times 23$ mm. There are screw-terminals in both ends for input and output connections and a 2.1mm  $\times 5.5$ mm DC connector for the input voltage.