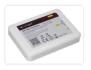

#### Wifi Bridge

A wireless bridge that makes it possible to use your smartphone or tablet as a remote for Mi-Light controllers and Mi-Light bulbs, both for dimming-products, RGB products and RGB+White products.

### Buy online at:

www.matronics.eu/609604

The bridge can control an infinite number of controllers. There is also built-in 4 zones functions that the controllers can be grouped in. The range of the wireless bridge is 30 meters. It is supplied with a micro-usb remote (not included).