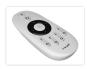

#### The remote

The measurements of the remote are  $110 \times 53 \times 22$ mm and it uses  $2 \times AAA$  batteries. On the picture you can see how the buttons work.