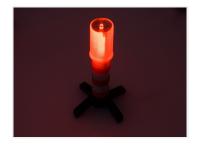

## Prostrobe Multi-Flare - 2 x sticks in case

Two smart strobe-sticks with yellow or blue light with a built-in flashlight. It can be placed in the included bases or fixed with the built-in magnets.

Two smart strobe-sticks with yellow or blue light with a built-in flashlight. It can be placed in the included bases or fixed with the built-in magnets, or simply can be held in your hand. This makes them useful for many purposes, for example marking an accident or for regulating traffic. There is also three reflex-strips around it, making it very visible even without power.

There are three functions to choose from with the button on the side:

- Flash
- Always on
- Flash light

The two feet can be folded out, after which you can place the stick.

Each stick uses 3  $\times$  AAA batteries. The sticks are 185mm and 40mm in diameter.