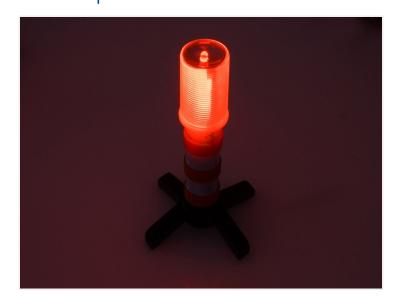

## Prostrobe Multi-Flare - 2 x sticks in case

Two smart strobe-sticks with yellow or blue light with a built-in flashlight. It can be placed in the included bases or fixed with the built-in magnets.

Two smart strobe-sticks with yellow or blue light with a built-in flashlight. It can be placed in the included bases or fixed with the built-in magnets, or simply can be held in your hand. This makes them useful for many purposes, for example marking an accident or for regulating traffic. There is also three reflex-strips around it, making it very visible even without power.

There are three functions to choose from with the button on the side:

- Flash
- Always on
- Flash light

The two feet can be folded out, after which you can place the stick.

Each stick uses 3  $\times$  AAA batteries. The sticks are 185mm and 40mm in diameter.