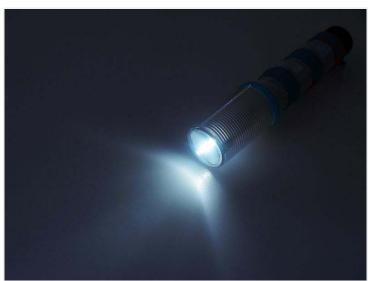

## Prostrobe Multi-Flare - 2 x sticks in case

Two smart strobe-sticks with yellow or blue light with a built-in flashlight. It can be placed in the included bases or fixed with the built-in magnets.

Two smart strobe-sticks with yellow or blue light with a built-in flashlight. It can be placed in the included bases or fixed with the built-in magnets, or simply can be held in your hand. This makes them useful for many purposes, for example marking an accident or for regulating traffic. There is also three reflex-strips around it, making it very visible even without power.

There are three functions to choose from with the button on the side:

- Flash
- Always on
- Flash light

The two feet can be folded out, after which you can place the stick.

Each stick uses 3  $\times$  AAA batteries. The sticks are 185mm and 40mm in diameter.