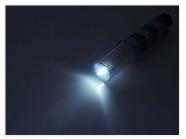

## Prostrobe Multi-Flare - 2 x sticks in case

Two smart strobe-sticks with yellow or blue light with a built-in flashlight. It can be placed in the included bases or fixed with the built-in magnets.

Two smart strobe-sticks with yellow or blue light with a built-in flashlight. It can be placed in the included bases or fixed with the built-in magnets, or simply can be held in your hand. This makes them useful for many purposes, for example marking an accident or for regulating traffic. There is also three reflex-strips around it, making it very visible even without power.

There are three functions to choose from with the button on the side:

- Flash
- Always on
- Flash light

The two feet can be folded out, after which you can place the stick.

Each stick uses 3  $\times$  AAA batteries. The sticks are 185mm and 40mm in diameter.