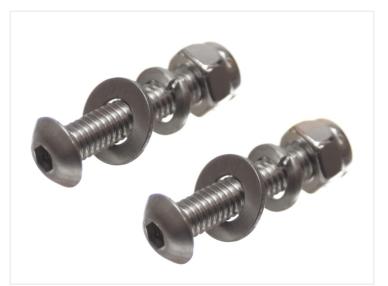

### Stainless mounting set - M4 20mm

SKU 507691

Stainless mounting set - M4 30mm

SKU 507692