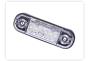

# WAS LED Markerlamp 12-24V

LED markerlamp made by WAS that is available in red, yellow & white glass and light.

LED markerlamp that is available in red, yellow & white glass and light. The lamps can be used for side-marking and position-lights front and back.

The lamp uses SMD LEDs and the lamp itself is only 10.4mm thick.

It can be mounted with screws or bolts through the 4mm holes. The rubber-base that is included ensures that the lamps sits on the mouning surface.

The white model has 6 LEDs, while the yellow and red models have 5 LEDs.

All models are E-approved.