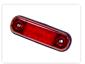

# WAS LED Markerlamp 12-24V

LED markerlamp made by WAS that is available in red, yellow & white glass and light.

LED markerlamp that is available in red, yellow & white glass and light. The lamps can be used for side-marking and position-lights front and back.

The white model has 6 LEDs, while the yellow and red models have 5 LEDs.

All models are E-approved.

#### Red

SKU 24605220

Dimensions: 10,5 x 24,5 x 84mm