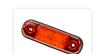

# WAS LED Markerlamp 12-24V

LED markerlamp made by WAS that is available in red, yellow & white glass and light.

LED markerlamp that is available in red, yellow & white glass and light. The lamps can be used for side-marking and position-lights front and back.

The white model has 6 LEDs, while the yellow and red models have 5 LEDs.

All models are E-approved.

#### Yellow

SKU 24605219

Dimensions: 10,5 x 24,5 x 84mm