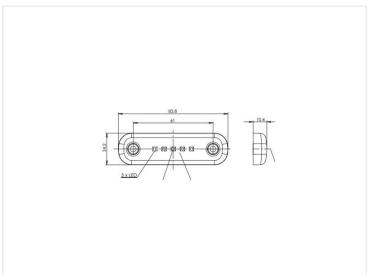

The lamp uses SMD LEDs and the lamp itself is only 10.4mm thick.

It can be mounted with screws or bolts through the 4mm holes. The rubber-base that is included ensures that the lamps sits on the mouning surface.

The white model has 6 LEDs, while the yellow and red models have 5 LEDs.

All models are E-approved.