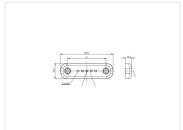

The lamp uses SMD LEDs and the lamp itself is only 10.4mm thick.

It can be mounted with screws or bolts through the 4mm holes. The rubber-base that is included ensures that the lamps sits on the mouning surface.

#### Yellow

SKU 24605219

Dimensions: 10,5 x 24,5 x 84mm

#### Red

SKU 24605220

Dimensions: 10,5 x 24,5 x 84mm

#### Clear / White

SKU 24605221

Dimensions: 10,5 x 24,5 x 84mm