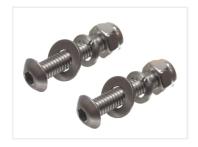

### Stainless mounting set - M4 20mm

SKU 507691

Stainless mounting set - M4 30mm

SKU 507692