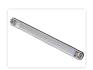

## Interior Lamp with a Motion-Sensor

A smart interior lamp for 12V or 24V with a built-in motion-sensor. It can be used in cabins, closets, trunks, etc.

A smart interior lamp for 12V or 24V with a built-in motion-sensor. It can be used in cabins, closets, trunks, etc. As soon as the lamp is connected it lights up or when the lamp senses motion. After some time, it turns off when motion stops.

Buy online at: www.matronics.eu/270101

A rubber-base is included with the lamp. There is a 40cm cable.

3W, 200 lumen. The color is 6000K.

12V

SKU 160101

SKU 507691

Dimensions: 16 x 238 x 24,5mm

Stainless mounting set - M4 20mm