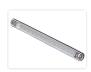

## Interior Lamp with a Motion-Sensor

A smart interior lamp for 12V or 24V with a built-in motion-sensor. It can be used in cabins, closets, trunks, etc.

A smart interior lamp for 12V or 24V with a built-in motion-sensor. It can be used in cabins, closets, trunks, etc. As soon as the lamp is connected it lights up or when the lamp senses motion. After some time, it turns off when motion stops.

Buy online at: www.matronics.eu/270101

A rubber-base is included with the lamp. There is a 40cm cable.

3W, 200 lumen. The color is 6000K.

12V

SKU 160101

SKU 507691

Dimensions: 16 x 238 x 24,5mm

Stainless mounting set - M4 20mm