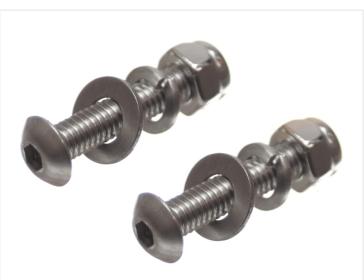

Buy online at: www.matronics.eu/270101

A rubber-base is included with the lamp. There is a 40cm cable.

3W, 200 lumen. The color is 6000K.

12V

SKU 160101

SKU 507691

Dimensions: 16 x 238 x 24,5mm

Stainless mounting set - M4 20mm

24V

SKU 270101

Dimensions: 16 x 238 x 24,5mm

**Stainless mounting set - M4 30mm** SKU 507692