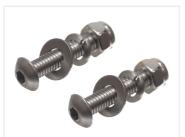

Buy online at: www.matronics.eu/270101

A rubber-base is included with the lamp. There is a 40cm cable.

3W, 200 lumen. The color is 6000K.

12V

SKU 160101

SKU 507691

Dimensions: 16 x 238 x 24,5mm

Stainless mounting set - M4 20mm

24V

SKU 270101

Dimensions: 16 x 238 x 24,5mm

**Stainless mounting set - M4 30mm** SKU 507692