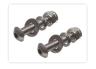

Buy online at: www.matronics.eu/270101

A rubber-base is included with the lamp. There is a 40cm cable.

3W, 200 lumen. The color is 6000K.

12V

SKU 160101

SKU 507691

Dimensions: 16 x 238 x 24,5mm

Stainless mounting set - M4 20mm

24V

SKU 270101

Dimensions: 16 x 238 x 24,5mm

**Stainless mounting set - M4 30mm** SKU 507692