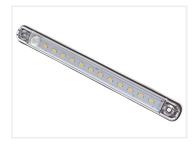

## Interior Lamp with a Motion-Sensor

A smart interior lamp for 12V or 24V with a built-in motion-sensor. It can be used in cabins, closets, trunks, etc.

A smart interior lamp for 12V or 24V with a built-in motion-sensor. It can be used in cabins, closets, trunks, etc. As soon as the lamp is connected it lights up or when the lamp senses motion. After some time, it turns off when motion stops.

Buy online at: www.matronics.eu/270101

A rubber-base is included with the lamp. There is a 40cm cable.

3W, 200 lumen. The color is 6000K.

12V

SKU 160101

SKU 507691

Dimensions: 16 x 238 x 24,5mm

Stainless mounting set - M4 20mm