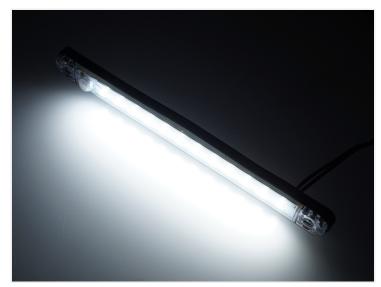

## Interior Lamp with a Motion-Sensor

A smart interior lamp for 12V or 24V with a built-in motion-sensor. It can be used in cabins, closets, trunks, etc.

A smart interior lamp for 12V or 24V with a built-in motion-sensor. It can be used in cabins, closets, trunks, etc. As soon as the lamp is connected it lights up or when the lamp senses motion. After some time, it turns off when motion stops.

Buy online at: www.matronics.eu/270101

A rubber-base is included with the lamp. There is a 40cm cable.

3W, 200 lumen. The color is 6000K.

12V

SKU 160101

SKU 507691

Dimensions: 16 x 238 x 24,5mm

Stainless mounting set - M4 20mm