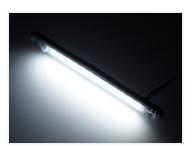

## Interior Lamp with a Motion-Sensor

A smart interior lamp for 12V or 24V with a built-in motion-sensor. It can be used in cabins, closets, trunks, etc.

A smart interior lamp for 12V or 24V with a built-in motion-sensor. It can be used in cabins, closets, trunks, etc. As soon as the lamp is connected it lights up or when the lamp senses motion. After some time, it turns off when motion stops.

Buy online at: www.matronics.eu/270101

A rubber-base is included with the lamp. There is a 40cm cable.

3W, 200 lumen. The color is 6000K.

12V

SKU 160101

SKU 507691

Dimensions: 16 x 238 x 24,5mm

Stainless mounting set - M4 20mm