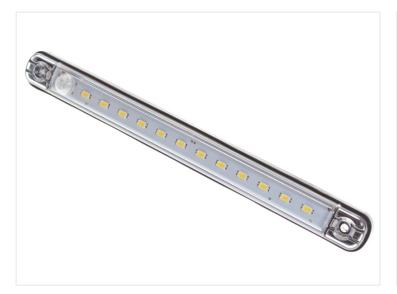

## Interior Lamp with a Motion-Sensor

A smart interior lamp for 12V or 24V with a built-in motion-sensor. It can be used in cabins, closets, trunks, etc.

A smart interior lamp for 12V or 24V with a built-in motion-sensor. It can be used in cabins, closets, trunks, etc. As soon as the lamp is connected it lights up or when the lamp senses motion. After some time, it turns off when motion stops.

Buy online at: www.matronics.eu/270101

A rubber-base is included with the lamp. There is a 40cm cable.

3W, 200 lumen. The color is 6000K.

12V

SKU 160101

SKU 507691

Dimensions: 16 x 238 x 24,5mm

Stainless mounting set - M4 20mm

24V

SKU 270101

Dimensions: 16 x 238 x 24,5mm

**Stainless mounting set - M4 30mm** SKU 507692