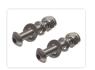

Buy online at: www.matronics.eu/270101

A rubber-base is included with the lamp. There is a 40cm cable.

3W, 200 lumen. The color is 6000K.

12V

SKU 160101

SKU 507691

Dimensions: 16 x 238 x 24,5mm

Stainless mounting set - M4 20mm

24V

SKU 270101

Dimensions: 16 x 238 x 24,5mm

**Stainless mounting set - M4 30mm** SKU 507692