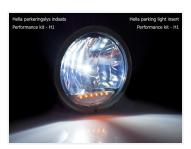

### Hella Rallye 3003 Auxiliary Lamp med LED - 12V / 24V

A large Hella auxiliary lamp with H1 socket and LED position light. For mounting on cars and trucks.

A large Hella auxiliary lamp with H1 socket and LED position light. The large size, but low weight make it perfect for mounting on larger cars and trucks. The big reflector and the clear glass give you plenty of light. The lamp is also built of stainless materials.

The lamp has a H1 socket (12V/55W, 24V/70W) and the built-in position light is a LED light source, that can also be replaced.