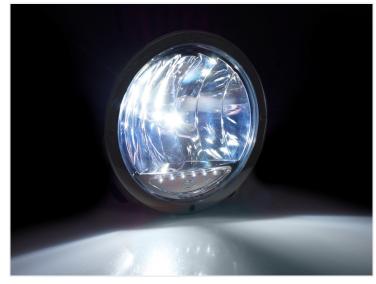

### Hella Rallye 3003 Auxiliary Lamp med LED - 12V / 24V

A large Hella auxiliary lamp with H1 socket and LED position light. For mounting on cars and trucks.

A large Hella auxiliary lamp with H1 socket and LED position light. The large size, but low weight make it perfect for mounting on larger cars and trucks. The big reflector and the clear glass give you plenty of light. The lamp is also built of stainless materials.

The lamp has a H1 socket (12V/55W, 24V/70W) and the built-in position light is a LED light source, that can also be replaced.