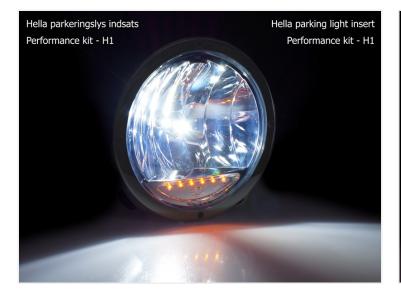

### Hella Rallye 3003 Auxiliary Lamp med LED - 12V / 24V

A large Hella auxiliary lamp with H1 socket and LED position light. For mounting on cars and trucks.

A large Hella auxiliary lamp with H1 socket and LED position light. The large size, but low weight make it perfect for mounting on larger cars and trucks. The big reflector and the clear glass give you plenty of light. The lamp is also built of stainless materials.

The lamp has a H1 socket (12V/55W, 24V/70W) and the built-in position light is a LED light source, that can also be replaced.