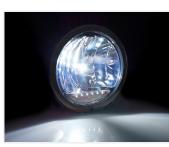

### Hella Rallye 3003 Auxiliary Lamp med LED - 12V / 24V

A large Hella auxiliary lamp with H1 socket and LED position light. For mounting on cars and trucks.

A large Hella auxiliary lamp with H1 socket and LED position light. The large size, but low weight make it perfect for mounting on larger cars and trucks. The big reflector and the clear glass give you plenty of light. The lamp is also built of stainless materials.

The lamp has a H1 socket (12V/55W, 24V/70W) and the built-in position light is a LED light source, that can also be replaced.