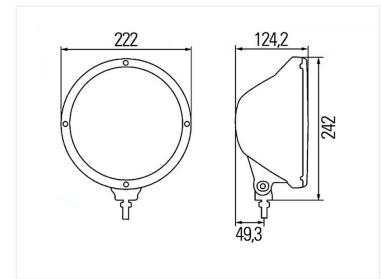

#### Specifications

Bulb-typeH1Voltage12V/24VReference Value25

**Gray** SKU 24606501 Dimensions: 124,2 x Ø222 x 242mm

**Chrome** SKU 24606503 Dimensions: 124,2 x Ø222 x 242mm