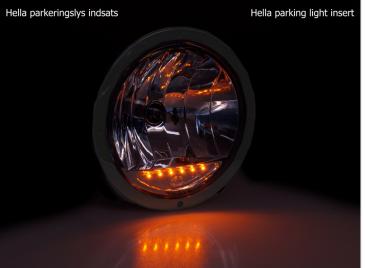

The lamp has a H1 socket (12V/55W, 24V/70W) and the built-in position light is a LED light source, that can also be replaced.