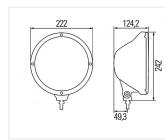

#### Specifications

Bulb-typeH1Voltage12V/24VReference Value25

**Gray** SKU 24606501 Dimensions: 124,2 x Ø222 x 242mm

**Chrome** SKU 24606503 Dimensions: 124,2 x Ø222 x 242mm