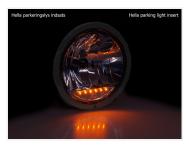

### Hella Rallye 3003 Auxiliary Lamp med LED - 12V / 24V

A large Hella auxiliary lamp with H1 socket and LED position light. For mounting on cars and trucks.

A large Hella auxiliary lamp with H1 socket and LED position light. The large size, but low weight make it perfect for mounting on larger cars and trucks. The big reflector and the clear glass give you plenty of light. The lamp is also built of stainless materials.

The lamp has a H1 socket (12V/55W, 24V/70W) and the built-in position light is a LED light source, that can also be replaced.