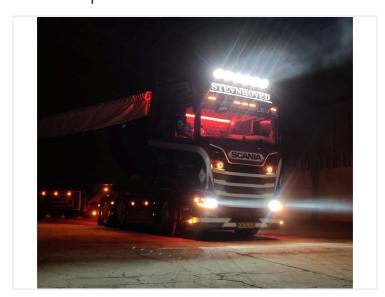

## Hella Rallye 3003 Auxiliary Lamp - 12 / 24V

A large auxiliary lamp with H1 and W5W sockets, for mounting on cars and trucks. The large reflector gives a great light at long distances.

A large auxiliary lamp for mounting on cars and trucks. The large size, but low weight make the lamp useful on larger vehicles. It is made from stainless materiels. The large reflector and the clear front-glass give a great light at long distances.

The lamp has a H1 socket (12V/55W, 24V/70W) and W5W socket for the position light (12V/5W, 24V/W).

It is easily mounted with one bolt in the bottom of the lamp. The lamp can also be tilted, so that it gives you the wanted light.

The lamp is E-approved for both 12V and 24V vehicles.