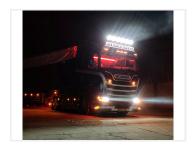

## Hella Rallye 3003 Auxiliary Lamp - 12 / 24V

A large auxiliary lamp with H1 and W5W sockets, for mounting on cars and trucks. The large reflector gives a great light at long distances.

A large auxiliary lamp for mounting on cars and trucks. The large size, but low weight make the lamp useful on larger vehicles. It is made from stainless materiels. The large reflector and the clear front-glass give a great light at long distances.

The lamp has a H1 socket (12V/55W, 24V/70W) and W5W socket for the position light (12V/5W, 24V/W).

It is easily mounted with one bolt in the bottom of the lamp. The lamp can also be tilted, so that it gives you the wanted light.

The lamp is E-approved for both 12V and 24V vehicles.