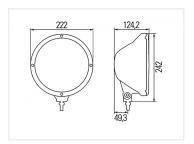

## **Specifications**

Bulb-type H1
Voltage 12V/24V
Reference Value 37,5

**Grå** SKU 24606502

Dimensions: 124,2 x Ø222 x 242mm