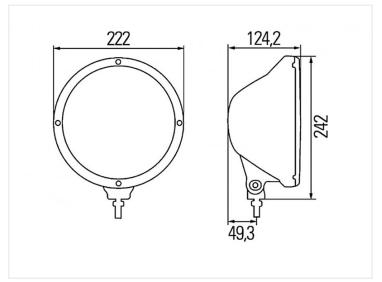

## **Specifications**

Bulb-type H1
Voltage 12V/24V
Reference Value 37,5

**Grå** SKU 24606502

Dimensions: 124,2 x Ø222 x 242mm