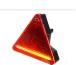

## LED triangular trailer lamp with licenseplate-light, I2 - 24V

A multi-function lamp with a triangle reflector, tail and brake lights, a turn signal and a number plate light.

A good-looking and practical multi-function lamp for both 12V and 24V with a triangle reflector, tail and brake lights, a turn signal and a number plate light. Two of these lamps are enough for a trailer. The lamp is E-appoved.

## Buy online at:

www.matronics.eu/24606167

**Left** SKU 24606166 Dimensions: 38,8 x 144 x 163mm

**Right** SKU 24606167 Voltage: 12V and 24V

Dimensions: 38,8 x 144 x 163mm