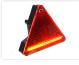

## LED triangular trailer lamp with licenseplate-light, I2 - 24V

A multi-function lamp with a triangle reflector, tail and brake lights, a turn signal and a number plate light.

A good-looking and practical multi-function lamp for both 12V and 24V with a triangle reflector, tail and brake lights, a turn signal and a number plate light. Two of these lamps are enough for a trailer. The lamp is E-appoved.

## Buy online at:

www.matronics.eu/24606167

**Left** SKU 24606166 Dimensions: 38,8 x 144 x 163mm

**Right** SKU 24606167 Voltage: 12V and 24V

Dimensions: 38,8 x 144 x 163mm