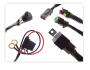

# Wiring Harness for Worklights with a Relay and a Switch

Complete harness for 12V and 24V with a relay, a switch, a connector to the lamp and battery-terminals. Used for easy connection.

Complete harness for 12V and 24V with a relay, a switch, a connector to the lamp and battery-terminals. The harness is used for easy connection, so that you can turn on/off the lamp with the switch in the cabin. Notice that the wire to the switch can be seperated, so that it can be put through a mounting hole.

## 2-pin wiring harness

This can be used for standard lamps, where there is only 2 wires - plus and minus, e.g. work lights.

## 3-pin wiring harness

This is used if the lamp has 2 functions, eg. light with high beam and low beam / position light. Here you need the 3 pin for minus, high beam, low beam. Notice that there is 2 relays on this model.

#### Selectino model

Choose between 12V or 24V relay - max. output for Superseal and Deutsch is 15 ampere. The ATP connectors can handle 25A. The relays can handle more, but there is a limitation because of the connectors and the cables.

#### Wires:

- From battery to relay: 50cm
- From relay to work-lamp connector: 300cm
- From relay to switch: 290cm