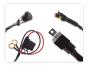

## 2-pin wiring harness

This can be used for standard lamps, where there is only 2 wires - plus and minus, e.g. work lights.

## 3-pin wiring harness

This is used if the lamp has 2 functions, eg. light with high beam and low beam / position light. Here you need the 3 pin for minus, high beam, low beam. Notice that there is 2 relays on this model.

#### Selectino model

Choose between 12V or 24V relay - max. output for Superseal and Deutsch is 15 ampere. The ATP connectors can handle 25A. The relays can handle more, but there is a limitation because of the connectors and the cables.

#### Wires:

- From battery to relay: 50cm
- From relay to work-lamp connector: 300cm
- From relay to switch: 290cm