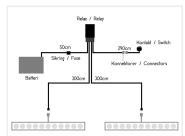

#### Wires:

- From battery to relay: 50cm
- From relay to work-lamp connector: 300cm
- From relay to switch: 290cm