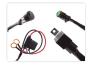

## 2-pin wiring harness

This can be used for standard lamps, where there is only 2 wires - plus and minus, e.g. work lights.

## 3-pin wiring harness

This is used if the lamp has 2 functions, eg. light with high beam and low beam / position light. Here you need the 3 pin for minus, high beam, low beam. Notice that there is 2 relays on this model.

#### Selectino model

Choose between 12V or 24V relay - max. output for Superseal and Deutsch is 15 ampere. The ATP connectors can handle 25A. The relays can handle more, but there is a limitation because of the connectors and the cables.

#### Wires:

- From battery to relay: 50cm
- From relay to work-lamp connector: 300cm
- From relay to switch: 290cm