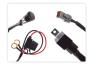

# Wiring Harness for Worklights with a Relay and a Switch

Complete harness for 12V and 24V with a relay, a switch, a connector to the lamp and battery-terminals. Used for easy connection.

Complete harness for 12V and 24V with a relay, a switch, a connector to the lamp and battery-terminals. The harness is used for easy connection, so that you can turn on/off the lamp with the switch in the cabin. Notice that the wire to the switch can be seperated, so that it can be put through a mounting hole.

## 2-pin wiring harness

This can be used for standard lamps, where there is only 2 wires - plus and minus, e.g. work lights.

## 3-pin wiring harness

This is used if the lamp has 2 functions, eg. light with high beam and low beam / position light. Here you need the 3 pin for minus, high beam, low beam. Notice that there is 2 relays on this model.

#### Selectino model

Choose between 12V or 24V relay - max. output for Superseal and Deutsch is 15 ampere. The ATP connectors can handle 25A. The relays can handle more, but there is a limitation because of the connectors and the cables.

#### Wires:

- From battery to relay: 50cm
- From relay to work-lamp connector: 300cm
- From relay to switch: 290cm