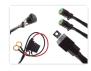

#### Remote control

With the remote control it is possible to turn on and off the light, using the included remote. The controller is put in to the harness where the button is normally connected, which makes it possible to control the light with the remote, and also the original switch. It is also possible to remove the original switch all together, and only use the remote.

After the controller is connected, you push on the small button, where after you push the "A" button on the remote.

There is also a SOS program built in, that makes 3 short, 3 long and 3 short flashes.