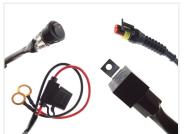

# Wiring Harness for Worklights with a Relay and a Switch

Complete harness for 12V and 24V with a relay, a switch, a connector to the lamp and battery-terminals. Used for easy connection.

Complete harness for 12V and 24V with a relay, a switch, a connector to the lamp and battery-terminals. The harness is used for easy connection, so that you can turn on/off the lamp with the switch in the cabin. Notice that the wire to the switch can be seperated, so that it can be put through a mounting hole.

## 2-pin wiring harness

This can be used for standard lamps, where there is only 2 wires - plus and minus, e.g. work lights.

## 3-pin wiring harness

This is used if the lamp has 2 functions, eg. light with high beam and low beam / position light. Here you need the 3 pin for minus, high beam, low beam. Notice that there is 2 relays on this model.