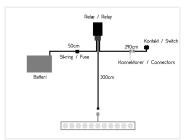

#### Wires:

- From battery to relay: 50cm
- From relay to work-lamp connector: 300cm
- From relay to switch: 290cm