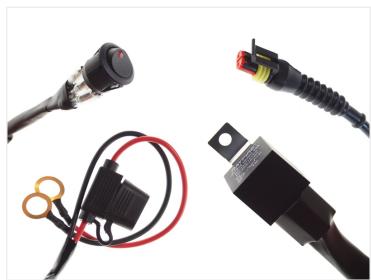

## 3-pin wiring harness

This is used if the lamp has 2 functions, eg. light with high beam and low beam / position light. Here you need the 3 pin for minus, high beam, low beam. Notice that there is 2 relays on this model.

#### Selectino model

Choose between 12V or 24V relay - max. output for Superseal and Deutsch is 15 ampere. The ATP connectors can handle 25A. The relays can handle more, but there is a limitation because of the connectors and the cables.