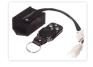

#### Remote control

With the remote control it is possible to turn on and off the light, using the included remote. The controller is put in to the harness where the button is normally connected, which makes it possible to control the light with the remote, and also the original switch. It is also possible to remove the original switch all together, and only use the remote.

After the controller is connected, you push on the small button, where after you push the "A" button on the remote.

There is also a SOS program built in, that makes 3 short, 3 long and 3 short flashes.