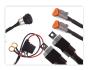

## 3-pin wiring harness

This is used if the lamp has 2 functions, eg. light with high beam and low beam / position light. Here you need the 3 pin for minus, high beam, low beam. Notice that there is 2 relays on this model.

#### Selectino model

Choose between 12V or 24V relay - max. output for Superseal and Deutsch is 15 ampere. The ATP connectors can handle 25A. The relays can handle more, but there is a limitation because of the connectors and the cables.