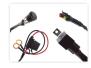

# Wiring Harness for Worklights with a Relay and a Switch

Complete harness for 12V and 24V with a relay, a switch, a connector to the lamp and battery-terminals. Used for easy connection.

Complete harness for 12V and 24V with a relay, a switch, a connector to the lamp and battery-terminals. The harness is used for easy connection, so that you can turn on/off the lamp with the switch in the cabin. Notice that the wire to the switch can be seperated, so that it can be put through a mounting hole.

## 2-pin wiring harness

This can be used for standard lamps, where there is only 2 wires - plus and minus, e.g. work lights.

## 3-pin wiring harness

This is used if the lamp has 2 functions, eg. light with high beam and low beam / position light. Here you need the 3 pin for minus, high beam, low beam. Notice that there is 2 relays on this model.

#### Selectino model

Choose between 12V or 24V relay - max. output for Superseal and Deutsch is 15 ampere. The ATP connectors can handle 25A. The relays can handle more, but there is a limitation because of the connectors and the cables.

#### Wires:

- From battery to relay: 50cm
- From relay to work-lamp connector: 300cm
- From relay to switch: 290cm