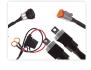

# Wiring Harness for Worklights with a Relay and a Switch

Complete harness for 12V and 24V with a relay, a switch, a connector to the lamp and battery-terminals. Used for easy connection.

Complete harness for 12V and 24V with a relay, a switch, a connector to the lamp and battery-terminals. The harness is used for easy connection, so that you can turn on/off the lamp with the switch in the cabin. Notice that the wire to the switch can be seperated, so that it can be put through a mounting hole.

## 2-pin wiring harness

This can be used for standard lamps, where there is only 2 wires - plus and minus, e.g. work lights.