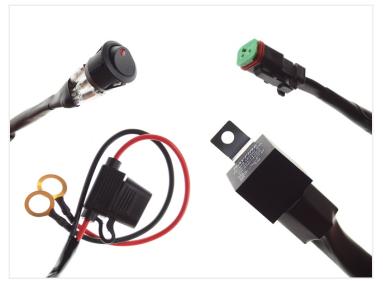

## 2-pin wiring harness

This can be used for standard lamps, where there is only 2 wires - plus and minus, e.g. work lights.

#### Selectino model

Choose between 12V or 24V relay - max. output for Superseal and Deutsch is 15 ampere. The ATP connectors can handle 25A. The relays can handle more, but there is a limitation because of the connectors and the cables.

#### Wires:

- From battery to relay: 50cm
- From relay to work-lamp connector: 300cm
- From relay to switch: 290cm