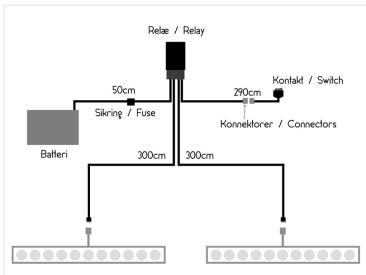

## 3-pin wiring harness

This is used if the lamp has 2 functions, eg. light with high beam and low beam / position light. Here you need the 3 pin for minus, high beam, low beam. Notice that there is 2 relays on this model.

#### Wires:

- From battery to relay: 50cm
- From relay to work-lamp connector: 300cm
- From relay to switch: 290cm