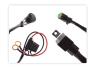

## 2-pin wiring harness

This can be used for standard lamps, where there is only 2 wires - plus and minus, e.g. work lights.

## 3-pin wiring harness

This is used if the lamp has 2 functions, eg. light with high beam and low beam / position light. Here you need the 3 pin for minus, high beam, low beam. Notice that there is 2 relays on this model.

#### Selectino model

Choose between 12V or 24V relay - max. output for Superseal and Deutsch is 15 ampere. The ATP connectors can handle 25A. The relays can handle more, but there is a limitation because of the connectors and the cables.

#### Wires:

- From battery to relay: 50cm
- From relay to work-lamp connector: 300cm
- From relay to switch: 290cm