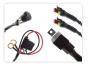

# Wiring Harness for Worklights with a Relay and a Switch

Complete harness for 12V and 24V with a relay, a switch, a connector to the lamp and battery-terminals. Used for easy connection.

Complete harness for 12V and 24V with a relay, a switch, a connector to the lamp and battery-terminals. The harness is used for easy connection, so that you can turn on/off the lamp with the switch in the cabin. Notice that the wire to the switch can be seperated, so that it can be put through a mounting hole.

## 2-pin wiring harness

This can be used for standard lamps, where there is only 2 wires - plus and minus, e.g. work lights.

## 3-pin wiring harness

This is used if the lamp has 2 functions, eg. light with high beam and low beam / position light. Here you need the 3 pin for minus, high beam, low beam. Notice that there is 2 relays on this model.

#### Selectino model

Choose between 12V or 24V relay - max. output for Superseal and Deutsch is 15 ampere. The ATP connectors can handle 25A. The relays can handle more, but there is a limitation because of the connectors and the cables.

#### Wires:

- From battery to relay: 50cm
- From relay to work-lamp connector: 300cm
- From relay to switch: 290cm