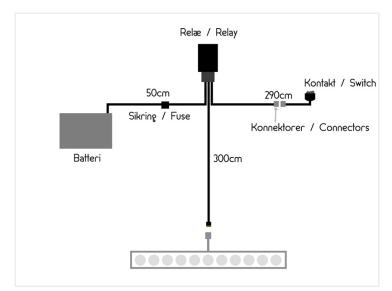

## 2-pin wiring harness

This can be used for standard lamps, where there is only 2 wires - plus and minus, e.g. work lights.

#### Wires:

- From battery to relay: 50cm
- From relay to work-lamp connector: 300cm
- From relay to switch: 290cm