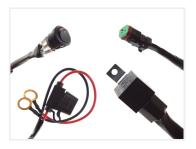

# Wiring Harness for Worklights with a Relay and a Switch

Complete harness for 12V and 24V with a relay, a switch, a connector to the lamp and battery-terminals. Used for easy connection.

Complete harness for 12V and 24V with a relay, a switch, a connector to the lamp and battery-terminals. The harness is used for easy connection, so that you can turn on/off the lamp with the switch in the cabin. Notice that the wire to the switch can be seperated, so that it can be put through a mounting hole.

## 2-pin wiring harness

This can be used for standard lamps, where there is only 2 wires - plus and minus, e.g. work lights.

## 3-pin wiring harness

This is used if the lamp has 2 functions, eg. light with high beam and low beam / position light. Here you need the 3 pin for minus, high beam, low beam. Notice that there is 2 relays on this model.