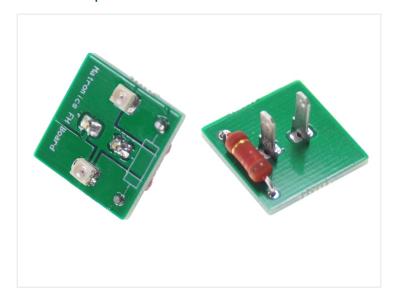

Is being sold as a set of 2 emitters, one for each lamp.

The emitters have the same dimensions as the original and thus they are easy to be replaced.

## Product pictures