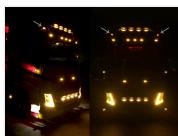

## Matronics emitter for top lamps Volvo 2012+ Type 5

LED emitters that replace the original white, which are placed at the top of the roof on Volvo FH4 and FH5 with high beam spots.

LED emitters that replace the original white, which are placed at the top of the roof on Volvo FH4 and FH5 from 2012+ with high beam spots.

## Dual color

The Dual color model has 2-colored LEDs with yellow and white light, and has 4 LEDs where the normal has 1 LED. These changes color by swapping plus and minus. This can be done with a two-pole switch, or by using a color changing relay