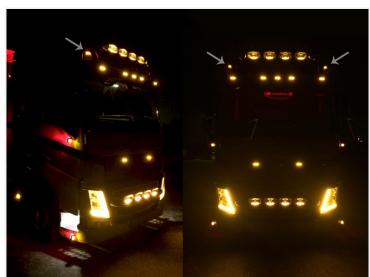

## Matronics emitter for top lamps Volvo 2012+ Type 5

LED emitters that replace the original white, which are placed at the top of the roof on Volvo FH4 and FH5 with high beam spots.

LED emitters that replace the original white, which are placed at the top of the roof on Volvo FH4 and FH5 from 2012+ with high beam spots.

Is being sold as a set of 2 emitters, one for each lamp.

The emitters have the same dimensions as the original and thus they are easy to be replaced.

## Product pictures