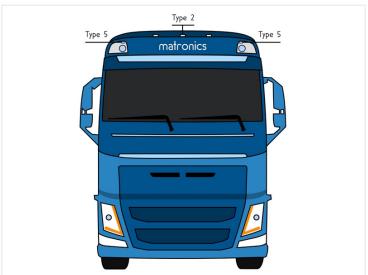

## Matronics emitter for top lamps Volvo 2012+ Type 5

LED emitters that replace the original white, which are placed at the top of the roof on Volvo FH4 and FH5 with high beam spots.

LED emitters that replace the original white, which are placed at the top of the roof on Volvo FH4 and FH5 from 2012+ with high beam spots.