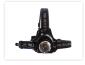

## LED Head Lamp, I x Cree T6 - 1200 Lumen

A very bright light with 10W Cree XM-L T6 LED, total 1200 lumen. It has a built-in focus / zoom ability. Batteries and a charger included.

LED head lamp with a very bright light with Cree XM-L T6 LED, total 1200 lumen. It has a built-in focus / zoom that allows you to chose between a very wide or a very focused beam or some options in-between. There is also three functions to chose from: high, low, strobe.

## **Specifications**

LED XM-L T6
Batteries 2 x 18650

Functions High, low, strobe Brightness 1200 Lumen

**LED Head Lamp, 1 x Cree T6 - 1200 Lumen** SKU 500252