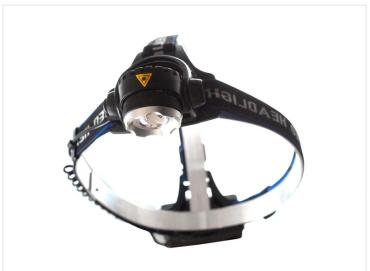

## LED Head Lamp, I x Cree T6 - 1200 Lumen

A very bright light with 10W Cree XM-L T6 LED, total 1200 lumen. It has a built-in focus / zoom ability. Batteries and a charger included.

LED head lamp with a very bright light with Cree XM-L T6 LED, total 1200 lumen. It has a built-in focus / zoom that allows you to chose between a very wide or a very focused beam or some options in-between. There is also three functions to chose from: high, low, strobe.