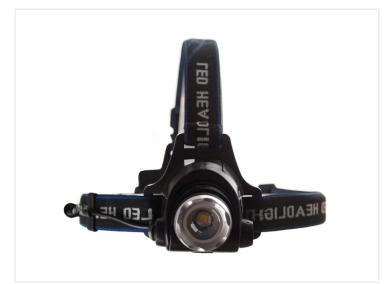

## LED Head Lamp, I x Cree T6 - 1200 Lumen

A very bright light with 10W Cree XM-L T6 LED, total 1200 lumen. It has a built-in focus / zoom ability. Batteries and a charger included.

LED head lamp with a very bright light with Cree XM-L T6 LED, total 1200 lumen. It has a built-in focus / zoom that allows you to chose between a very wide or a very focused beam or some options in-between. There is also three functions to chose from: high, low, strobe.

## **Specifications**

LED XM-L T6
Batteries 2 x 18650

Functions High, low, strobe Brightness 1200 Lumen

**LED Head Lamp, 1 x Cree T6 - 1200 Lumen** SKU 500252