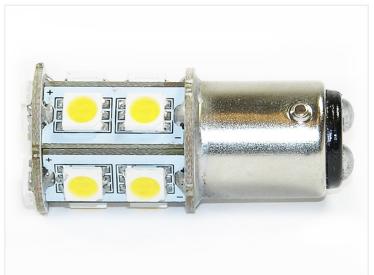

Legs/dots on the side of the synthesis are sitting right across from each other.

REF. no: 68, 90, 94, 1004, 1076, 1142, 24V

Buy online at: www.matronics.eu/240250

Warm White 13 x SMD 10~30Vdc, 1142 - Ba15D