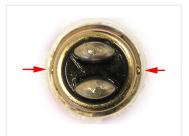

Legs/dots on the side of the synthesis are sitting right across from each other.

REF. no: 68, 90, 94, 1004, 1076, 1142, 24V

Buy online at: www.matronics.eu/240250

Warm White 13 x SMD 10~30Vdc, 1142 - Ba15D