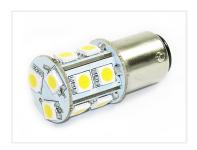

## Warm White I3 x SMD IO~3OVdc, II42 - Bal5D

Ba15D / 1142 marine LED bulb with 13 pcs. powerful SMD diodes.

1142/ Ba15D marine LED bulb with 5050 SMD diodes, which together make 160 lumen. The bulb can replace a 10  $\sim$  15 watt incandescent bulb and the natural color makes the bulb suitable for all kind of lighting.