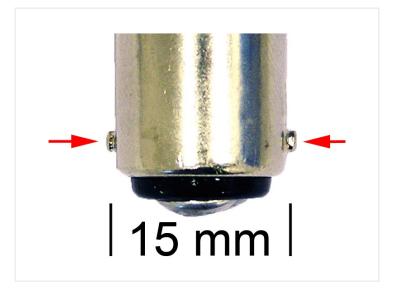

Legs/dots on the side of the synthesis are sitting right across from each other.

REF. no: 68, 90, 94, 1004, 1076, 1142, 24V

Buy online at: www.matronics.eu/240250

Warm White 13 x SMD 10~30Vdc, 1142 - Ba15D

SKU 240250

Consumption: 1.0 Watts
Operation Voltage: 10 - 30 Volts
Size: Ø: 20 mm/L: 42 mm
Color in Kelvin: 3100 K