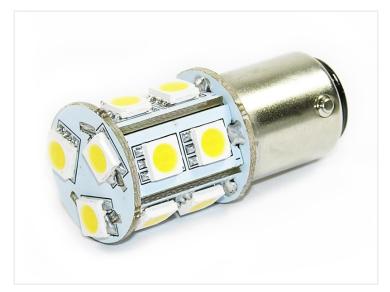

## Warm White I3 x SMD IO~3OVdc, II42 - Bal5D

Ba15D / 1142 marine LED bulb with 13 pcs. powerful SMD diodes.

1142/ Ba15D marine LED bulb with 5050 SMD diodes, which together make 160 lumen. The bulb can replace a 10  $\sim$  15 watt incandescent bulb and the natural color makes the bulb suitable for all kind of lighting.

SKU 240250

Consumption: 1.0 Watts
Operation Voltage: 10 - 30 Volts
Size: Ø: 20 mm/L: 42 mm
Color in Kelvin: 3100 K