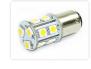

## Warm White I3 x SMD IO~3OVdc, II42 - Bal5D

Ba15D / 1142 marine LED bulb with 13 pcs. powerful SMD diodes.

1142/ Ba15D marine LED bulb with 5050 SMD diodes, which together make 160 lumen. The bulb can replace a 10  $\sim$  15 watt incandescent bulb and the natural color makes the bulb suitable for all kind of lighting.