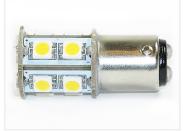

## Warm White I3 x SMD IO~3OVdc, II42 - Bal5D

Ba15D / 1142 marine LED bulb with 13 pcs. powerful SMD diodes.

1142/ Ba15D marine LED bulb with 5050 SMD diodes, which together make 160 lumen. The bulb can replace a 10  $\sim$  15 watt incandescent bulb and the natural color makes the bulb suitable for all kind of lighting.