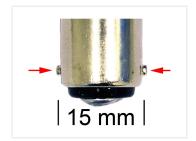

Legs/dots on the side of the synthesis are sitting right across from each other.

REF. no: 68, 90, 94, 1004, 1076, 1142, 24V

Buy online at: www.matronics.eu/240250

Warm White 13 x SMD 10~30Vdc, 1142 - Ba15D

SKU 240250

Consumption: 1.0 Watts
Operation Voltage: 10 - 30 Volts
Size: Ø: 20 mm/L: 42 mm
Color in Kelvin: 3100 K