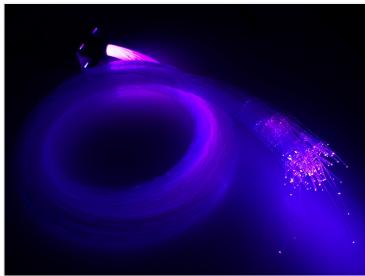

## LED Stary Sky, ISO pcs. I mm fibers, RGB

RGB fiber light stary sky with 5W RGB LED as a light source. The fibers are 2 metres long.

RGB fiber light stary sky with 5W RGB LED as a light source. The fibers are 2 metres long. With the remote, you can change the color, the brightness and the effect-function. The emitter remembers the settings if turned off and on again.

LED emitters for fiber-light use much less power and are also stronger than the halogen-emitters.

The 150 fibers have a diameter of 1mm and are 2 metres long.

The emitter is supplied with a 230V to 12V adapter. An English manual is included.