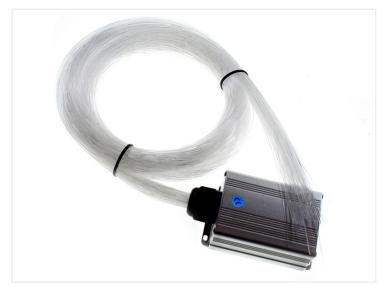

## LED Stary Sky, ISO pcs. I mm fibers, RGB

RGB fiber light stary sky with 5W RGB LED as a light source. The fibers are 2 metres long.

RGB fiber light stary sky with 5W RGB LED as a light source. The fibers are 2 metres long. With the remote, you can change the color, the brightness and the effect-function. The emitter remembers the settings if turned off and on again.

LED emitters for fiber-light use much less power and are also stronger than the halogen-emitters.

The 150 fibers have a diameter of 1mm and are 2 metres long.

The emitter is supplied with a 230V to 12V adapter. An English manual is included.