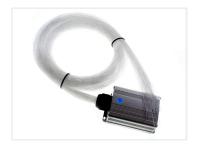

## LED Stary Sky, ISO pcs. I mm fibers, RGB

RGB fiber light stary sky with 5W RGB LED as a light source. The fibers are 2 metres long.

RGB fiber light stary sky with 5W RGB LED as a light source. The fibers are 2 metres long. With the remote, you can change the color, the brightness and the effect-function. The emitter remembers the settings if turned off and on again.

LED emitters for fiber-light use much less power and are also stronger than the halogen-emitters.

The 150 fibers have a diameter of 1mm and are 2 metres long.

The emitter is supplied with a 230V to 12V adapter. An English manual is included.

It can also be used for a direct connection to 12V DC, by ordering a male DC plug (2.1mm).

Buy online at: www.matronics.eu/610038

**LED Stary Sky, 150 pcs. 1 mm fibers, RGB** SKU 610038