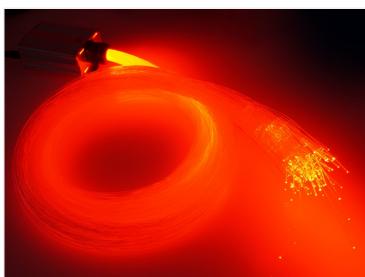

## LED Stary Sky, ISO pcs. I mm fibers, RGB

RGB fiber light stary sky with 5W RGB LED as a light source. The fibers are 2 metres long.

RGB fiber light stary sky with 5W RGB LED as a light source. The fibers are 2 metres long. With the remote, you can change the color, the brightness and the effect-function. The emitter remembers the settings if turned off and on again.

LED emitters for fiber-light use much less power and are also stronger than the halogen-emitters.

The 150 fibers have a diameter of 1mm and are 2 metres long.

The emitter is supplied with a 230V to 12V adapter. An English manual is included.