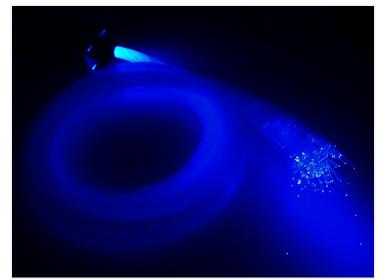

## LED Stary Sky, ISO pcs. I mm fibers, RGB

RGB fiber light stary sky with 5W RGB LED as a light source. The fibers are 2 metres long.

RGB fiber light stary sky with 5W RGB LED as a light source. The fibers are 2 metres long. With the remote, you can change the color, the brightness and the effect-function. The emitter remembers the settings if turned off and on again.

LED emitters for fiber-light use much less power and are also stronger than the halogen-emitters.

The 150 fibers have a diameter of 1mm and are 2 metres long.

The emitter is supplied with a 230V to 12V adapter. An English manual is included.