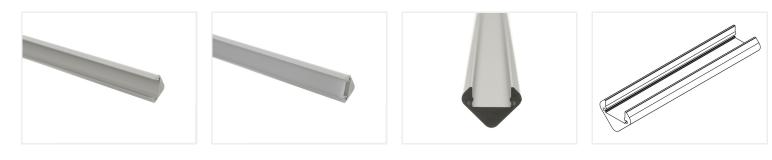

### Bardolino Angolo Aluminum Profile

An anodized aluminium profile for mounting in corners and edges.

An anodized aluminium profile for mounting in corners and edges, for example under shelves or in a closet.