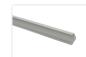

### Bardolino Angolo Aluminum Profile

An anodized aluminium profile for mounting in corners and edges.

An anodized aluminium profile for mounting in corners and edges, for example under shelves or in a closet.

The profile can be glued on or screwed on with the mounting-brackets. Fronts, ends and brackets are sold seperatly.

The corner-brackets for Angolo profiles are screwed on with the 4 included screws and then the profile is clipped in.