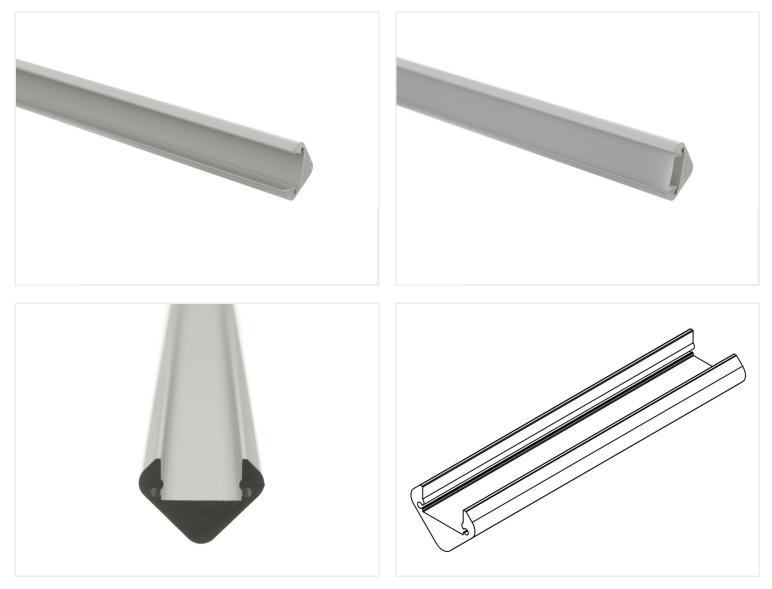

### Bardolino Angolo Aluminum Profile

An anodized aluminium profile for mounting in corners and edges.

An anodized aluminium profile for mounting in corners and edges, for example under shelves or in a closet.

The profile can be glued on or screwed on with the mounting-brackets. Fronts, ends and brackets are sold seperatly.

The corner-brackets for Angolo profiles are screwed on with the 4 included screws and then the profile is clipped in.