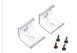

The profile can be glued on or screwed on with the mounting-brackets. Fronts, ends and brackets are sold seperatly.

The corner-brackets for Angolo profiles are screwed on with the 4 included screws and then the profile is clipped in.

The two endcaps in anodized aluminum are easy to mount with the included screws.

Profile, 100cm SKU 131141

Profile, 201cm SKU 131142

Accessories, 2 mounting brackets SKU 131296

Buy online at: www.matronics.eu/131141