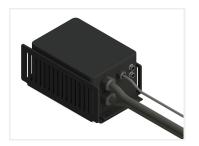

## Sprayer LED - Power Supply

A powerful power-supply for Sprayer LED lamps. It converts 12V to 24V, so that more lamps can be connected. A 15 metres supply cable.

A powerful power supply for Sprayer LED lamps. The power supply converts 12V to 24V, making it possible to connect the lamps in a one long chain.

The supply has a built-in relay, so you can easily turn off the entire system without having to use external switches. The relay is turned on by connecting it to 12V. In addition, both the fuse on the output and on the input of the power supply are secured.

The power supply is encased in an aluminum housing, ensuring optimum reliability. There are cable glands on the two powerful input cables and on the cable for the relay.

- From two to three M8 female connector at the end.
- 15 metres (6mm2) cable entrance
- A two metres cable for the relay control