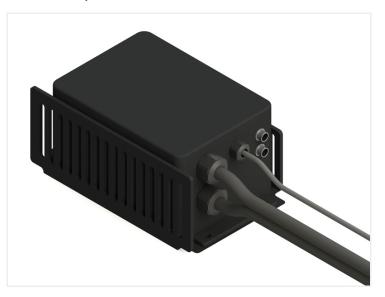

## Sprayer LED - Power Supply

A powerful power-supply for Sprayer LED lamps. It converts 12V to 24V, so that more lamps can be connected. A 15 metres supply cable.

A powerful power supply for Sprayer LED lamps. The power supply converts 12V to 24V, making it possible to connect the lamps in a one long chain.

The supply has a built-in relay, so you can easily turn off the entire system without having to use external switches. The relay is turned on by connecting it to 12V. In addition, both the fuse on the output and on the input of the power supply are secured.

The power supply is encased in an aluminum housing, ensuring optimum reliability. There are cable glands on the two powerful input cables and on the cable for the relay.

- From two to three M8 female connector at the end.
- 15 metres (6mm2) cable entrance
- A two metres cable for the relay control