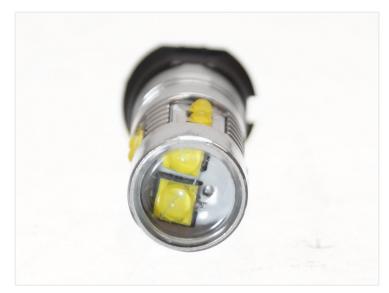

The special optic and the placement of the LEDs create a very nice light that spreads in the reflector of the lamp. There are 8 LEDs on the sides and the 2 LEDs at the front.

## **Specifications**

LEDs Osram, 10 x 5W

LED placement 4 x 2 LEDs in sides - 2 LED in front

Consumption 4,5W

Equivalent 25W incandescent

Color temperature 6000K

Xenon White (50W) Osram LED 10-30V -PW24W Canbus