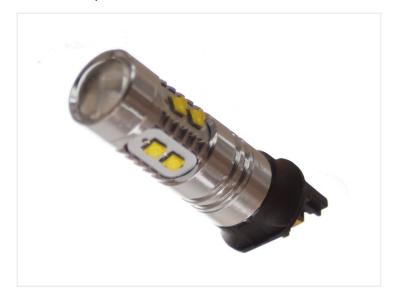

## Xenon White (50W) Osram LED 10-30V - PW24W Canbus

A powerful LED bulb with PW24W base that fits in to the original PW24W sockets. 10 pcs. 5W Osram LEDs create a very powerful light.

A powerful LED bulb with PW24W base that fits in to the original PW24W sockets. 10 pcs. 5W Osram LEDs create a very powerful light.

The special optic and the placement of the LEDs create a very nice light that spreads in the reflector of the lamp. There are 8 LEDs on the sides and the 2 LEDs at the front.

## **Specifications**

LEDs Osram, 10 x 5W

LED placement 4 x 2 LEDs in sides - 2 LED in front

Consumption 4,5W

Equivalent 25W incandescent

Color temperature 6000K

Xenon White (50W) Osram LED 10-30V -PW24W Canbus