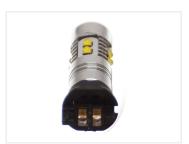

The special optic and the placement of the LEDs create a very nice light that spreads in the reflector of the lamp. There are 8 LEDs on the sides and the 2 LEDs at the front.

## **Specifications**

LEDs Osram, 10 x 5W

LED placement 4 x 2 LEDs in sides - 2 LED in front

Consumption 4,5W

Equivalent 25W incandescent

Color temperature 6000K

Xenon White (50W) Osram LED 10-30V -PW24W Canbus