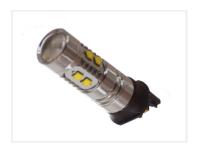

## Xenon White (50W) Osram LED 10-30V - PW24W Canbus

A powerful LED bulb with PW24W base that fits in to the original PW24W sockets. 10 pcs. 5W Osram LEDs create a very powerful light.

A powerful LED bulb with PW24W base that fits in to the original PW24W sockets. 10 pcs. 5W Osram LEDs create a very powerful light.

The special optic and the placement of the LEDs create a very nice light that spreads in the reflector of the lamp. There are 8 LEDs on the sides and the 2 LEDs at the front.

## **Specifications**

LEDs Osram, 10 x 5W

LED placement 4 x 2 LEDs in sides - 2 LED in front

Consumption 4,5W

Equivalent 25W incandescent

Color temperature 6000K

Xenon White (50W) Osram LED 10-30V -PW24W Canbus