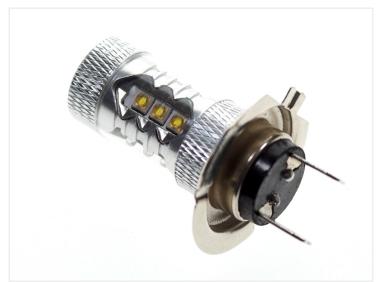

## 80W Cree LED IO-30V - H7 Canbus

A powerful H7 LED bulb that fits in the original H7 sockets. With 16 x 5W Cree LEDs, the bulb creates a light comparable to a 40W incandescent one.

A powerful H7 LED bulb that fits in the original H7 sockets. With  $16 \times 5W$  Cree LEDs, the bulb creates a light comparable to a 40W incandescent one.

A special optic that sends light to the sides, back and forth. This ensures that the whole reflector of the lamp lights up.

## **Specifications**

LEDs Osram, 16 x 5W

LED placement 4 x 3 LEDs in sides - 4 LED in front

Consumption 8W - 10W

Equivalent 40W incandescent

Color temperature 6000K

**Xenon White**SKU 120996
Dimensions: Ø20 x 35mm