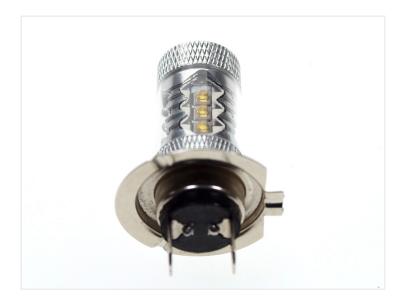

## 80W Cree LED IO-30V - H7 Canbus

A powerful H7 LED bulb that fits in the original H7 sockets. With 16 x 5W Cree LEDs, the bulb creates a light comparable to a 40W incandescent one.

A powerful H7 LED bulb that fits in the original H7 sockets. With  $16 \times 5W$  Cree LEDs, the bulb creates a light comparable to a 40W incandescent one.

A special optic that sends light to the sides, back and forth. This ensures that the whole reflector of the lamp lights up.

## **Specifications**

LEDs Osram, 16 x 5W

LED placement 4 x 3 LEDs in sides - 4 LED in front

Consumption 8W - 10W

Equivalent 40W incandescent

Color temperature 6000K

**Xenon White**SKU 120996
Dimensions: Ø20 x 35mm