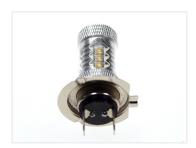

## 80W Cree LED IO-30V - H7 Canbus

A powerful H7 LED bulb that fits in the original H7 sockets. With 16 x 5W Cree LEDs, the bulb creates a light comparable to a 40W incandescent one.

A powerful H7 LED bulb that fits in the original H7 sockets. With  $16 \times 5W$  Cree LEDs, the bulb creates a light comparable to a 40W incandescent one.

A special optic that sends light to the sides, back and forth. This ensures that the whole reflector of the lamp lights up.

## **Specifications**

LEDs Osram, 16 x 5W

LED placement 4 x 3 LEDs in sides - 4 LED in front

Consumption 8W - 10W

Equivalent 40W incandescent

Color temperature 6000K

**Xenon White**SKU 120996
Dimensions: Ø20 x 35mm