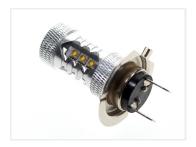

## 80W Cree LED IO-30V - H7 Canbus

A powerful H7 LED bulb that fits in the original H7 sockets. With 16 x 5W Cree LEDs, the bulb creates a light comparable to a 40W incandescent one.

A powerful H7 LED bulb that fits in the original H7 sockets. With  $16 \times 5W$  Cree LEDs, the bulb creates a light comparable to a 40W incandescent one.

A special optic that sends light to the sides, back and forth. This ensures that the whole reflector of the lamp lights up.

## **Specifications**

LEDs Osram, 16 x 5W

LED placement 4 x 3 LEDs in sides - 4 LED in front

Consumption 8W - 10W

Equivalent 40W incandescent

Color temperature 6000K

**Xenon White**SKU 120996
Dimensions: Ø20 x 35mm