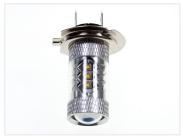

## 80W Cree LED IO-30V - H7 Canbus

A powerful H7 LED bulb that fits in the original H7 sockets. With 16 x 5W Cree LEDs, the bulb creates a light comparable to a 40W incandescent one.

A powerful H7 LED bulb that fits in the original H7 sockets. With  $16 \times 5W$  Cree LEDs, the bulb creates a light comparable to a 40W incandescent one.

A special optic that sends light to the sides, back and forth. This ensures that the whole reflector of the lamp lights up.

## **Specifications**

LEDs Osram, 16 x 5W

LED placement 4 x 3 LEDs in sides - 4 LED in front

Consumption 8W - 10W

Equivalent 40W incandescent

Color temperature 6000K

**Xenon White**SKU 120996
Dimensions: Ø20 x 35mm