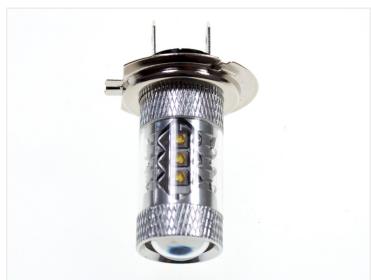

## 80W Cree LED IO-30V - H7 Canbus

A powerful H7 LED bulb that fits in the original H7 sockets. With 16 x 5W Cree LEDs, the bulb creates a light comparable to a 40W incandescent one.

A powerful H7 LED bulb that fits in the original H7 sockets. With  $16 \times 5W$  Cree LEDs, the bulb creates a light comparable to a 40W incandescent one.

A special optic that sends light to the sides, back and forth. This ensures that the whole reflector of the lamp lights up.

## **Specifications**

LEDs Osram, 16 x 5W

LED placement 4 x 3 LEDs in sides - 4 LED in front

Consumption 8W - 10W

Equivalent 40W incandescent

Color temperature 6000K

**Xenon White**SKU 120996
Dimensions: Ø20 x 35mm