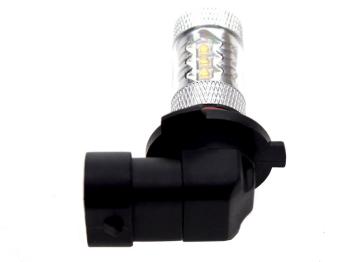

### (80W) LED 10-30V - HB3 / 9005 Canbus

A powerful LED bulb for 9005 HB3 sockets. 16 powerful 5W Cree LEDs create a light that equals to a 40W incandescent bulb.

A powerful LED bulb for 9005 HB3 sockets. 16 powerful 5W Cree LEDs create a light that equals to a 40W incandescent bulb.

The optics of the 12 LEDs on the sides diffuse the light to the sides and the back. At the same time 4 powerful LEDs on the front create a very powerful light forward.

#### Specifications

LEDsCree, 16 x 5WLED placement4 x 3 LEDs in sides - 4 LED in frontConsumption8WEquivalent40W incandescent

**Xenon White** SKU 121000 Dimensions: Ø20 x 35mm

**Yellow** SKU 121001