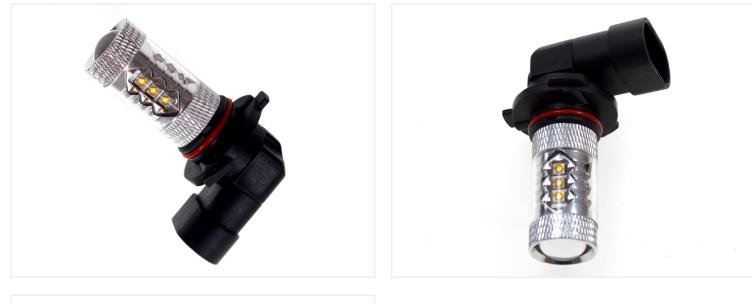

### (80W) LED 10-30V - HB3 / 9005 Canbus

A powerful LED bulb for 9005 HB3 sockets. 16 powerful 5W Cree LEDs create a light that equals to a 40W incandescent bulb.

A powerful LED bulb for 9005 HB3 sockets. 16 powerful 5W Cree LEDs create a light that equals to a 40W incandescent bulb.

The optics of the 12 LEDs on the sides diffuse the light to the sides and the back. At the same time 4 powerful LEDs on the front create a very powerful light forward.

#### Specifications

LEDsCree, 16 x 5WLED placement4 x 3 LEDs in sides - 4 LED in frontConsumption8WEquivalent40W incandescent

**Xenon White** SKU 121000 Dimensions: Ø20 x 35mm

**Yellow** SKU 121001