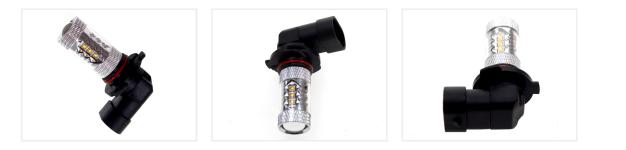

### (80W) LED 10-30V - HB3 / 9005 Canbus

A powerful LED bulb for 9005 HB3 sockets. 16 powerful 5W Cree LEDs create a light that equals to a 40W incandescent bulb.

A powerful LED bulb for 9005 HB3 sockets. 16 powerful 5W Cree LEDs create a light that equals to a 40W incandescent bulb.

The optics of the 12 LEDs on the sides diffuse the light to the sides and the back. At the same time 4 powerful LEDs on the front create a very powerful light forward.

#### Specifications

LEDsCree, 16 x 5WLED placement4 x 3 LEDs in sides - 4 LED in frontConsumption8WEquivalent40W incandescent

**Xenon White** SKU 121000 Dimensions: Ø20 x 35mm

**Yellow** SKU 121001