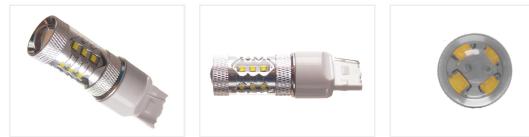

#### 80W Cree LED 10-30V - 7440 Canbus

A very powerful 7440 / W21W LED bulb with 16 x 5W CREE LEDs. The light matches a 40W incandescent bulb.

A very powerful 7440 LED bulb with 16 x 5W CREE LEDs. The light matches a 40W incandescent bulb.

The light from the 12 LEDs on the side makes the bulb to illuminate both the back and the front. The 4 LEDs at the front also create a bright beam straight forward. This combination creates a good light-scattering in the reflector of the lamp.

#### **Specifications**

| LEDs              | Osram, 16 x 5W                       |
|-------------------|--------------------------------------|
| LED placement     | 4 x 3 LEDs in sides - 4 LED in front |
| Consumption       | 8W - 10W                             |
| Equivalent        | 40W incandescent                     |
| Color temperature | 6000K                                |