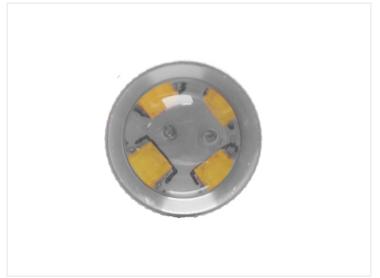

The light from the 12 LEDs on the side makes the bulb to illuminate both the back and the front. The 4 LEDs at the front also create a bright beam straight forward. This combination creates a good light-scattering in the reflector of the lamp.

#### **Specifications**

| LEDs              | Osram, 16 x 5W                       |
|-------------------|--------------------------------------|
| LED placement     | 4 x 3 LEDs in sides - 4 LED in front |
| Consumption       | 8W - 10W                             |
| Equivalent        | 40W incandescent                     |
| Color temperature | 6000K                                |