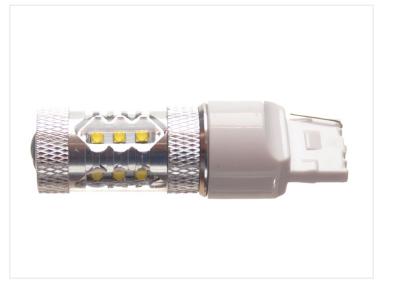

#### 80W Cree LED 10-30V - 7440 Canbus

A very powerful 7440 / W21W LED bulb with 16 x 5W CREE LEDs. The light matches a 40W incandescent bulb.

A very powerful 7440 LED bulb with 16 x 5W CREE LEDs. The light matches a 40W incandescent bulb.

The light from the 12 LEDs on the side makes the bulb to illuminate both the back and the front. The 4 LEDs at the front also create a bright beam straight forward. This combination creates a good light-scattering in the reflector of the lamp.

#### **Specifications**

| LEDs              | Osram, 16 x 5W                       |
|-------------------|--------------------------------------|
| LED placement     | 4 x 3 LEDs in sides - 4 LED in front |
| Consumption       | 8W - 10W                             |
| Equivalent        | 40W incandescent                     |
| Color temperature | 6000K                                |