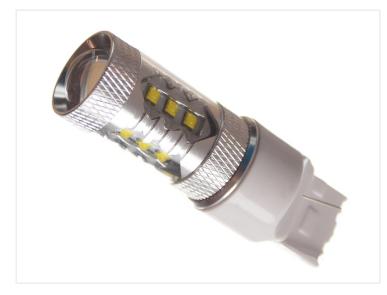

#### 80W Cree LED 10-30V - 7440 Canbus

A very powerful 7440 / W21W LED bulb with 16 x 5W CREE LEDs. The light matches a 40W incandescent bulb.

A very powerful 7440 LED bulb with 16 x 5W CREE LEDs. The light matches a 40W incandescent bulb.

The light from the 12 LEDs on the side makes the bulb to illuminate both the back and the front. The 4 LEDs at the front also create a bright beam straight forward. This combination creates a good light-scattering in the reflector of the lamp.

#### **Specifications**

| LEDs              | Osram, 16 x 5W                       |
|-------------------|--------------------------------------|
| LED placement     | 4 x 3 LEDs in sides - 4 LED in front |
| Consumption       | 8W - 10W                             |
| Equivalent        | 40W incandescent                     |
| Color temperature | 6000K                                |