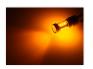

EE LEDs. The light matches a 40W incandescent bulb.



A very powerful 7440 LED bulb with 16 x 5W CREE LEDs. The light matches a 40W incandescent bulb.

The light from the 12 LEDs on the side makes the bulb to illuminate both the back and the front. The 4 LEDs at the front also create a bright beam straight forward. This combination creates a good light-scattering in the reflector of the lamp.

The actual power consumtion is 8-10W and the Xenon-white color is about 6000K.

The LED bulbs are made, so that you avoid bulb check errors on most new cars. Although, certain models do not accept the bulbs and so it might be necessary with external resistors.

You can of course also use these bulbs in olders cars without canbus / light control.



Xenon White SKU 120979 Dimensions: Ø20,5 x 65,5mm



Yellow SKU 120978 Dimensions: 65,5 x Ø20,5mm



### Buy online at:

www.matronics.eu/120979

#### **Specifications**

| LEDs              | Osram, 16 x 5W                       |
|-------------------|--------------------------------------|
| LED placement     | 4 x 3 LEDs in sides - 4 LED in front |
| Consumption       | 8W - 10W                             |
| Equivalent        | 40W incandescent                     |
| Color temperature | 6000K                                |



Red SKU 120977 Dimensions: Ø20,5 x 65,5mm

## Product pictures