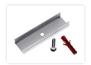

#### Mounting bracket

The profile can be slided over the bracket or can be clicked on. 2 brackets are included, 2 screws and 2 raw plugs.