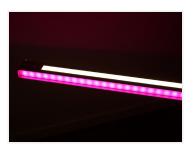

You can mount warm-white stripes in all sides or you can make different combinations. In the pictures, we used a RGB+White controller, where the white color-channel controls two warm-white stripes and the RGB-channel is connected to the two RGB stripes.