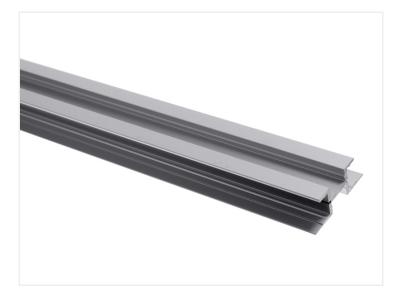

## Alu-profile, Bardolino, Four Side Profile

An alu-profile with 4 sides for LED stripes and plastic-fronts. It can be used for walls, ceilings or as a hanging lamp.

The name comes from the four sides in the profile, where you can mount LED stripes in. The profile can be used for many purposes, as it can be mounted on walls and ceilings with the brackets or even as a hanging lamp.

# Product pictures