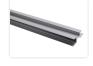

## Alu-profile, Bardolino, Four Side Profile

An alu-profile with 4 sides for LED stripes and plastic-fronts. It can be used for walls, ceilings or as a hanging lamp.

The name comes from the four sides in the profile, where you can mount LED stripes in. The profile can be used for many purposes, as it can be mounted on walls and ceilings with the brackets or even as a hanging lamp.

You can mount warm-white stripes in all sides or you can make different combinations. In the pictures, we used a RGB+White controller, where the white color-channel controls two warm-white stripes and the RGB-channel is connected to the two RGB stripes.