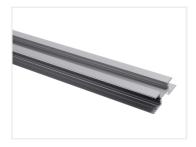

## Alu-profile, Bardolino, Four Side Profile

An alu-profile with 4 sides for LED stripes and plastic-fronts. It can be used for walls, ceilings or as a hanging lamp.

The name comes from the four sides in the profile, where you can mount LED stripes in. The profile can be used for many purposes, as it can be mounted on walls and ceilings with the brackets or even as a hanging lamp.