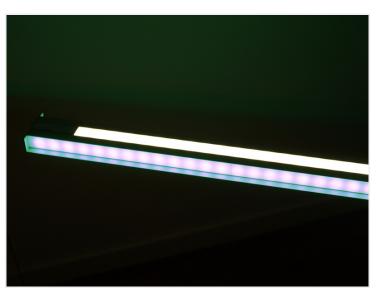

You can mount warm-white stripes in all sides or you can make different combinations. In the pictures, we used a RGB+White controller, where the white color-channel controls two warm-white stripes and the RGB-channel is connected to the two RGB stripes.

# Product pictures