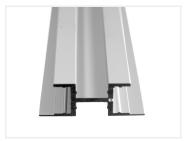

## Alu-profile, Bardolino, Four Side Profile

An alu-profile with 4 sides for LED stripes and plastic-fronts. It can be used for walls, ceilings or as a hanging lamp.

The name comes from the four sides in the profile, where you can mount LED stripes in. The profile can be used for many purposes, as it can be mounted on walls and ceilings with the brackets or even as a hanging lamp.