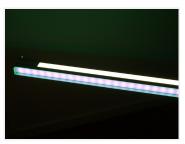

You can mount warm-white stripes in all sides or you can make different combinations. In the pictures, we used a RGB+White controller, where the white color-channel controls two warm-white stripes and the RGB-channel is connected to the two RGB stripes.