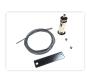

#### Wire suspenders

A complete set for one profile with two wires 150cm, two fixings for profile and two ceiling-mounts. It is easy to mount and it gives a nice touch.

We can also supply alu profiles with stripes mounted, ready for use. Contact us for more information.