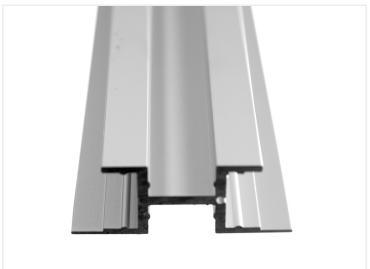

## Alu-profile, Bardolino, Four Side Profile

An alu-profile with 4 sides for LED stripes and plastic-fronts. It can be used for walls, ceilings or as a hanging lamp.

The name comes from the four sides in the profile, where you can mount LED stripes in. The profile can be used for many purposes, as it can be mounted on walls and ceilings with the brackets or even as a hanging lamp.

# Product pictures