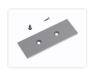

### End caps

The plates are easily screwed on to the end of the FourSide profile to give it a nice finish. Two end plates and four screws are included.