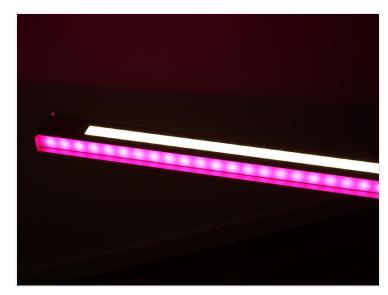

You can mount warm-white stripes in all sides or you can make different combinations. In the pictures, we used a RGB+White controller, where the white color-channel controls two warm-white stripes and the RGB-channel is connected to the two RGB stripes.

# Product pictures