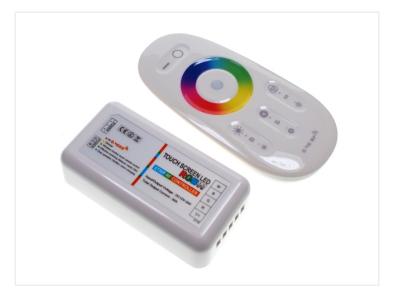

## Wireless RGB + White Controller - 12V & 24V

A wireless and a compact RGBW controller that can control RGB+White products, such as stripes. A touch-remote with color wheel.

A wireless and a compact RGBW controller that can control RGB + White products, such as RGB + white light stripes.

You can choose quickly and easyly a color on the remote's color wheel, where you can also choose from 15 different effects.

The controller has a built-in memory, so in case of a power failure the controller will automatically start up again in the same program.

## Connection

There are both the DC plug and the screw terminals at the entrance. At the end there is one screw terminal per channel and a common plus.

Includes a sheet of a double-sided tape to attach the controller.