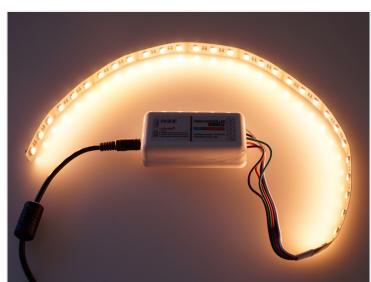

## Connection

There are both the DC plug and the screw terminals at the entrance. At the end there is one screw terminal per channel and a common plus.

Includes a sheet of a double-sided tape to attach the controller.

## Product pictures