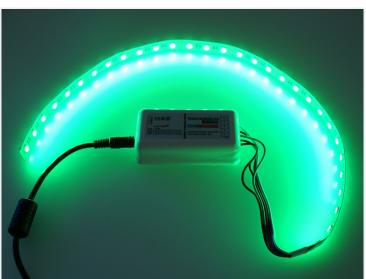

- Four colors change quickly
- Seven color change (white)
- Red White color change quickly
- Blue White color change quickly
- Green White color change quickly
- Red flashing
- Blue flashing
- Green flashing
- White flashes
- All functions change

The remote has a range of 30 m (2.4GHz) and uses 2. AAA batteries. (Not included)

## Connection

There are both the DC plug and the screw terminals at the entrance. At the end there is one screw terminal per channel and a common plus.

Includes a sheet of a double-sided tape to attach the controller.



Wireless RGB + White Controller - 12V & 24V

SKU 609311

Max current: 4 x 6A Voltage: 12V and 24V Max power: 576W Remote range: 30m Remote battery: 2 x AA Dimensions: 23 x 85 x 45mm Buy online at:

www.matronics.eu/609311

## Product pictures