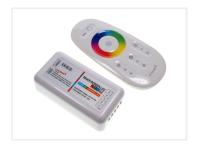

## Wireless RGB + White Controller - 12V & 24V

A wireless and a compact RGBW controller that can control RGB+White products, such as stripes. A touch-remote with color wheel.

A wireless and a compact RGBW controller that can control RGB + White products, such as RGB + white light stripes.

You can choose quickly and easyly a color on the remote's color wheel, where you can also choose from 15 different effects.

The controller has a built-in memory, so in case of a power failure the controller will automatically start up again in the same program.

## Programs:

- Fast color (speed not adjustable)
- Solid white color (speed not adjustable)
- Fast color and white (speed not adjustable) Select color on wheels
- Any color change (no white)
- Four colors changing liquid
- Four colors change quickly
- Seven color change (white)
- Red White color change quickly
- Blue White color change quickly
- Green White color change quickly
- Red flashing
- Blue flashing
- Green flashing
- White flashes
- All functions change

The remote has a range of 30 m (2.4GHz) and uses 2. AAA batteries. (Not included)

## Connection

There are both the DC plug and the screw terminals at the entrance. At the end there is one screw terminal per channel and a common plus.

Includes a sheet of a double-sided tape to attach the controller.

Wireless RGB + White Controller - 12V & 24V

SKU 609311

Max current: 4 x 6A Voltage: 12V and 24V Max power: 576W Remote range: 30m Remote battery: 2 x AA Dimensions: 23 x 85 x 45mm Buy online at:

www.matronics.eu/609311