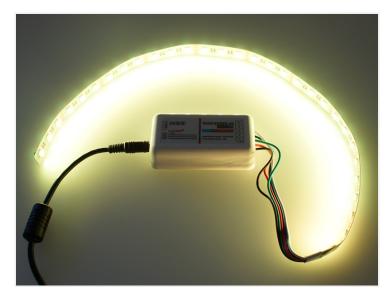

Four colors change quickly
- Seven color change (white)
- Red White color change quickly
- Blue White color change quickly
- Green White color change quickly
- Red flashing
- Blue flashing
- Green flashing
- White flashes
- All functions change

The remote has a range of 30 m (2.4GHz) and uses 2. AAA batteries. (Not included)

## Connection

There are both the DC plug and the screw terminals at the entrance. At the end there is one screw terminal per channel and a common plus.

Includes a sheet of a double-sided tape to attach the controller.



Wireless RGB + White Controller - 12V & 24V

SKU 609311

Max current: 4 x 6A Voltage: 12V and 24V Max power: 576W Remote range: 30m Remote battery: 2 x AA Dimensions: 23 x 85 x 45mm Buy online at:

www.matronics.eu/609311

## Product pictures