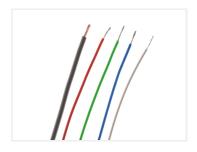

## RGBW Wires - $4 \times O.25$ mm<sup>2</sup> og $1 \times 1$ mm<sup>2</sup>

Loose wires for RGBW products, such as LED stripes. One wire per color and a stronger wire for common plus.

Loose wires for RGBW products, such as LED stripes. There is one wire per color channel and a stronger gray wire for the common plus.

**RGBW Wires** - **4** x **0.25mm²** og 1 x 1mm² SKU 509042