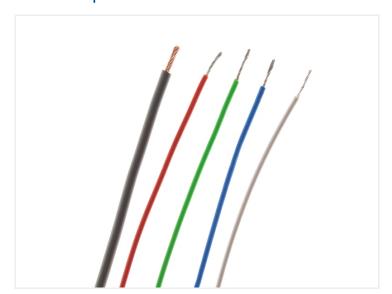

## RGBW Wires - $4 \times O.25$ mm<sup>2</sup> og $1 \times 1$ mm<sup>2</sup>

Loose wires for RGBW products, such as LED stripes. One wire per color and a stronger wire for common plus.

Loose wires for RGBW products, such as LED stripes. There is one wire per color channel and a stronger gray wire for the common plus.

**RGBW Wires** - **4** x **0.25mm²** og 1 x 1mm² SKU 509042