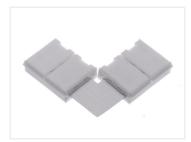

## Connector for Single-Color Stripes

It is used to easily connect two LED stripes together. A quick alternative to soldering the stripes together.

The connectors are used for connecting easily two LED stripes together. They are a quick alternative to soldering the stripes together. Available as extension-connectors or angle-connectors.

**8mm - Angle connector** SKU 609089

**10mm - Straight connector** SKU 609094

**10mm - Angle connector** SKU 609095