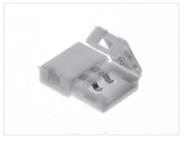

## Connector for Single-Color Stripes

It is used to easily connect two LED stripes together. A quick alternative to soldering the stripes together.

The connectors are used for connecting easily two LED stripes together. They are a quick alternative to soldering the stripes together. Available as extension-connectors or angle-connectors.

www.matronics.eu/609089

Buy online at:

There are markings on the connectors, so you can see how the stripes should be connected. If you do not connect them correctly the stripes will not light up.

Notice that these connectors only fit for striplights with 30 og 60 leds pr meter. Mostly these connectors is to big to fit inside the alumiums profiles.

**8mm - Angle connector** SKU 609089

**10mm - Straight connector** SKU 609094

**10mm - Angle connector** SKU 609095