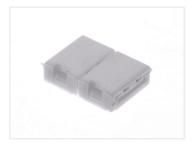

## Connector for Single-Color Stripes

It is used to easily connect two LED stripes together. A quick alternative to soldering the stripes together.

The connectors are used for connecting easily two LED stripes together. They are a quick alternative to soldering the stripes together. Available as extension-connectors or angle-connectors.

**8mm - Angle connector** SKU 609089

**10mm - Straight connector** SKU 609094

**10mm - Angle connector** SKU 609095