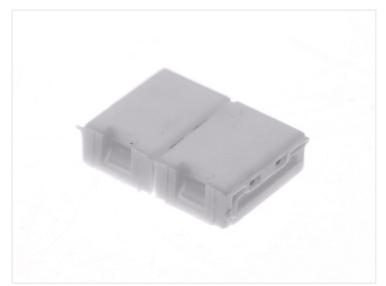

## Connector for Single-Color Stripes

It is used to easily connect two LED stripes together. A quick alternative to soldering the stripes together.

The connectors are used for connecting easily two LED stripes together. They are a quick alternative to soldering the stripes together. Available as extension-connectors or angle-connectors.

**8mm - Angle connector** SKU 609089

**10mm - Straight connector** SKU 609094

**10mm - Angle connector** SKU 609095