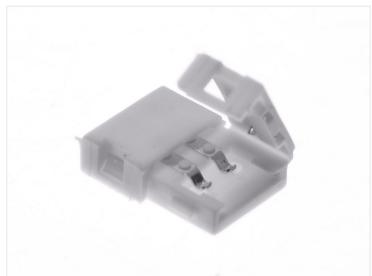

## Connector for Single-Color Stripes

It is used to easily connect two LED stripes together. A quick alternative to soldering the stripes together.

The connectors are used for connecting easily two LED stripes together. They are a quick alternative to soldering the stripes together. Available as extension-connectors or angle-connectors.

**8mm - Angle connector** SKU 609089

**10mm - Straight connector** SKU 609094

**10mm - Angle connector** SKU 609095