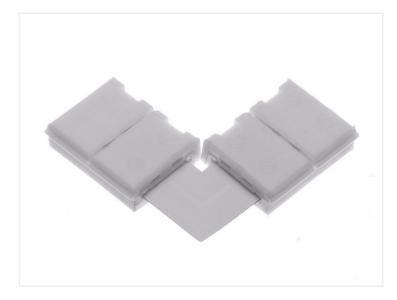

## Connector for Single-Color Stripes

It is used to easily connect two LED stripes together. A quick alternative to soldering the stripes together.

The connectors are used for connecting easily two LED stripes together. They are a quick alternative to soldering the stripes together. Available as extension-connectors or angle-connectors.

www.matronics.eu/609089

Buy online at:

There are markings on the connectors, so you can see how the stripes should be connected. If you do not connect them correctly the stripes will not light up.

Notice that these connectors only fit for striplights with 30 og 60 leds pr meter. Mostly these connectors is to big to fit inside the alumiums profiles.

**8mm - Angle connector** SKU 609089

**10mm - Straight connector** SKU 609094

**10mm - Angle connector** SKU 609095