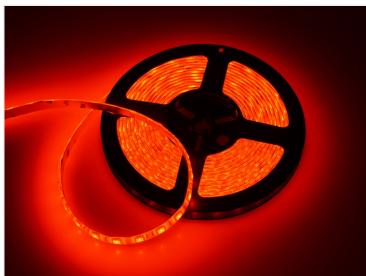

## LED Stripes, RGB, Splashproof, 5 metres - I2V

RGB stripe in flexible plastic, making the stripe splashproof.

Splash proof LED stripes with powerful RGB LEDs. The splashproof stripes are sold in 5 metres rolls, but they can be shortened or extended, according to your need.

The stripe is 10mm wide and is made of small 10cm intervals, that each have 3 RGB LEDs. It is clearly marked where you can cut off an interval and there are solderpads in between, so you can solder new wires on.