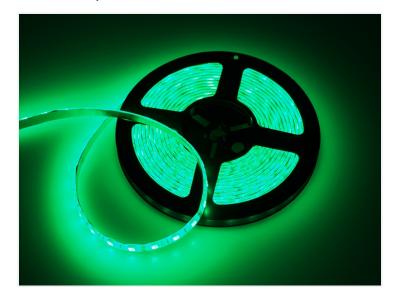

## LED Stripes, RGB, Splashproof, 5 metres - I2V

RGB stripe in flexible plastic, making the stripe splashproof.

Splash proof LED stripes with powerful RGB LEDs. The splashproof stripes are sold in 5 metres rolls, but they can be shortened or extended, according to your need.

The stripe is 10mm wide and is made of small 10cm intervals, that each have 3 RGB LEDs. It is clearly marked where you can cut off an interval and there are solderpads in between, so you can solder new wires on.