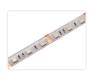

## LED Stripes, RGB, Splashproof, 5 metres - I2V

RGB stripe in flexible plastic, making the stripe splashproof.

Splash proof LED stripes with powerful RGB LEDs. The splashproof stripes are sold in 5 metres rolls, but they can be shortened or extended, according to your need.

The stripe is 10mm wide and is made of small 10cm intervals, that each have 3 RGB LEDs. It is clearly marked where you can cut off an interval and there are solderpads in between, so you can solder new wires on.