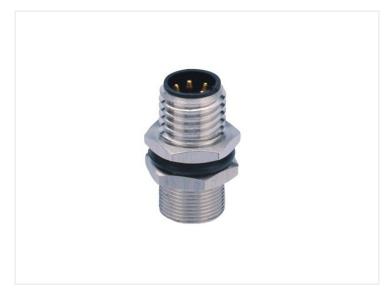

## M8 Panel - Mounted

A connector for mounting on a panel with solder-pins or wires. It is bolted through a 8 mm hole.

A connector for mounting on a panel with solder pins or a wire on the other side.

## Buy online at:

www.matronics.eu/C0803PM001

It is easily bolted thorugh a 8mm hole with the included nut. A gasket ensures a waterproof assembly.

**3 pins, Male with wires** SKU C0803PM001

**3 pins, Female with wires** SKU C0803PM002

**3 pins, Male to solder pins** SKU C0803PM003

**3 pins, Female to solder pins** SKU C0803PM004

**5 pins, Male to pins** SKU C0805PM001

**5 pins, Female to pins** SKU C0805PM002