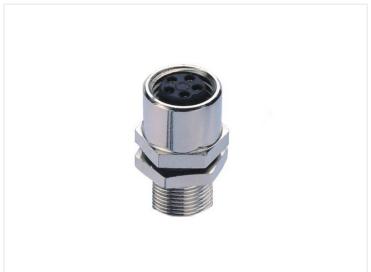

## M8 Panel - Mounted

A connector for mounting on a panel with solder-pins or wires. It is bolted through a 8 mm hole.

A connector for mounting on a panel with solder pins or a wire on the other side.

## Buy online at:

www.matronics.eu/C0803PM001

It is easily bolted thorugh a 8mm hole with the included nut. A gasket ensures a waterproof assembly.

**3 pins, Male with wires** SKU C0803PM001

**3 pins, Female with wires** SKU C0803PM002

**3 pins, Male to solder pins** SKU C0803PM003

**3 pins, Female to solder pins** SKU C0803PM004

**5 pins, Male to pins** SKU C0805PM001

**5 pins, Female to pins** SKU C0805PM002