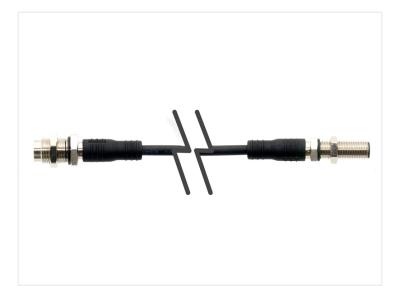

## M8 Cable - Male / Female Connector

PUR cable with a male connector at one of the ends and a female connector at the other end.

PUR cable with a male connector at one of the ends and a female connector at the other end. Choose between standard connectors or panel connectors that can be attached to plates or cabinets.