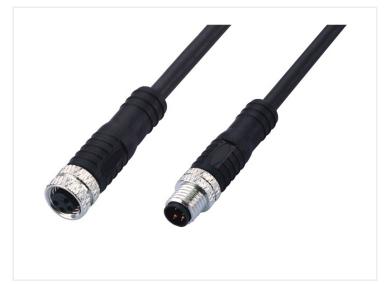

## M8 Cable - Male / Female Connector

PUR cable with a male connector at one of the ends and a female connector at the other end.

PUR cable with a male connector at one of the ends and a female connector at the other end. Choose between standard connectors or panel connectors that can be attached to plates or cabinets.