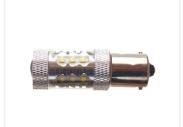

## 80W Cree LED IO-30V - BAISS Canbus

Very bright BA15s LED bulbs with 16 pcs. 5W CREE LEDs - equivalent to a 40W incandescent bulb.

Very bright BA15s LED bulbs with 16 pcs. 5W CREE LEDs (80).

The powerful CREE LEDs are placed, so that 4 LEDs light forward through the special lens, while the 12 others are placed, so that they light to the sides and to the back, so that the light is spread to all sufaces of the lamp-reflector.

The light output is equivalent to a 40W incandescent bulb, while the actual power consumption is 8-10W. The xenon white color is approx. 6000K.

The LEDs have a high consumption, which means that you can avoid bulb control errors on most new cars. Although, certain models are too sensitive, so you must add external resistors.

## **Specifications**

LEDs Cree, 16 x 5W

LED placement 4 x 3 LEDs in sides - 4 LED in front

Consumption 8W - 10W

Equivalent 40W incandescent

Color temperature 6000K

Xenon White SKU 120972 Dimensions: Ø18 x 54mm