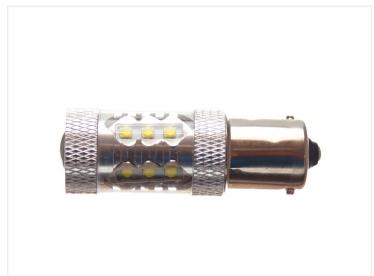

## 80W Cree LED IO-30V - BAISS Canbus

Very bright BA15s LED bulbs with 16 pcs. 5W CREE LEDs - equivalent to a 40W incandescent bulb.

Very bright BA15s LED bulbs with 16 pcs. 5W CREE LEDs (80).

The powerful CREE LEDs are placed, so that 4 LEDs light forward through the special lens, while the 12 others are placed, so that they light to the sides and to the back, so that the light is spread to all sufaces of the lamp-reflector.

The light output is equivalent to a 40W incandescent bulb, while the actual power consumption is 8-10W. The xenon white color is approx. 6000K.

The LEDs have a high consumption, which means that you can avoid bulb control errors on most new cars. Although, certain models are too sensitive, so you must add external resistors.

## **Specifications**

LEDs Cree, 16 x 5W

LED placement 4 x 3 LEDs in sides - 4 LED in front

Consumption 8W - 10W

Equivalent 40W incandescent

Color temperature 6000K

Xenon White SKU 120972 Dimensions: Ø18 x 54mm