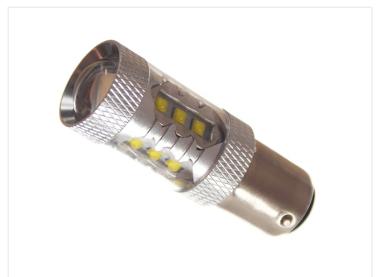

## 80W Cree LED IO-30V - BAISS Canbus

Very bright BA15s LED bulbs with 16 pcs. 5W CREE LEDs - equivalent to a 40W incandescent bulb.

Very bright BA15s LED bulbs with 16 pcs. 5W CREE LEDs (80).

The powerful CREE LEDs are placed, so that 4 LEDs light forward through the special lens, while the 12 others are placed, so that they light to the sides and to the back, so that the light is spread to all sufaces of the lamp-reflector.

## **Specifications**

LEDs Cree, 16 x 5W

LED placement 4 x 3 LEDs in sides - 4 LED in front

Consumption 8W - 10W

Equivalent 40W incandescent

Color temperature 6000K

Xenon White SKU 120972 Dimensions: Ø18 x 54mm