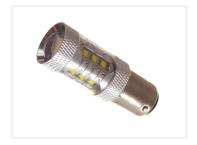

## 80W Cree LED IO-30V - BAISS Canbus

Very bright BA15s LED bulbs with 16 pcs. 5W CREE LEDs - equivalent to a 40W incandescent bulb.

Very bright BA15s LED bulbs with 16 pcs. 5W CREE LEDs (80).

The powerful CREE LEDs are placed, so that 4 LEDs light forward through the special lens, while the 12 others are placed, so that they light to the sides and to the back, so that the light is spread to all sufaces of the lamp-reflector.

The light output is equivalent to a 40W incandescent bulb, while the actual power consumption is 8-10W. The xenon white color is approx. 6000K.

The LEDs have a high consumption, which means that you can avoid bulb control errors on most new cars. Although, certain models are too sensitive, so you must add external resistors.

## **Specifications**

LEDs Cree, 16 x 5W

LED placement 4 x 3 LEDs in sides - 4 LED in front

Consumption 8W - 10W

Equivalent 40W incandescent

Color temperature 6000K

Xenon White SKU 120972 Dimensions: Ø18 x 54mm