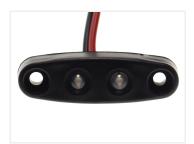

## Matronics Flexbox 2 - Mini LED Lamp, IOV - 30V

An extra small LED lamp with 2 powerful LEDs. Waterproof and can be mounted indoors and outdoors, both on cars and trucks.

Matronics Flexbox 2 is an extra small LED lamp with 2 powerful LEDs. The lamp is potted, so it is completely waterproof. It can be mounted both indoors and outdoors, on both cars and trucks. The lamp has a built-in voltage regulator, so it can be connected to both 10V and 30V.

The measurements of the lamp are only 43mm x 13mm x 8mm. The mounting holes in the lamp are 3.5mm and they have a distance of 33mm. The lamp is mounted with 3mm screws. The holes are recessed, so the lamp has a flat surface when mounted.

There is a 50cm red wire and a black wire that comes out of the back, which are connected to respectively plus and minus.