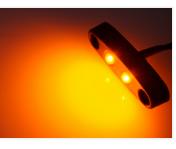

## Matronics Flexbox 2 - Mini LED Lamp, IOV - 30V

An extra small LED lamp with 2 powerful LEDs. Waterproof and can be mounted indoors and outdoors, both on cars and trucks.

Matronics Flexbox 2 is an extra small LED lamp with 2 powerful LEDs. The lamp is potted, so it is completely waterproof. It can be mounted both indoors and outdoors, on both cars and trucks. The lamp has a built-in voltage regulator, so it can be connected to both 10V and 30V.