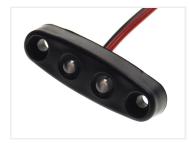

## Matronics Flexbox 2 - Mini LED Lamp, IOV - 30V

An extra small LED lamp with 2 powerful LEDs. Waterproof and can be mounted indoors and outdoors, both on cars and trucks.

Matronics Flexbox 2 is an extra small LED lamp with 2 powerful LEDs. The lamp is potted, so it is completely waterproof. It can be mounted both indoors and outdoors, on both cars and trucks. The lamp has a built-in voltage regulator, so it can be connected to both 10V and 30V.

The measurements of the lamp are only 43mm x 13mm x 8mm. The mounting holes in the lamp are 3.5mm and they have a distance of 33mm. The lamp is mounted with 3mm screws. The holes are recessed, so the lamp has a flat surface when mounted.

There is a 50cm red wire and a black wire that comes out of the back, which are connected to respectively plus and minus.