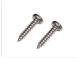

Stainless mounting set - M3 20mm SKU 507641

Stainless mounting set - M3 screw (2,9x13) SKU 507645

**Yellow** SKU 127636

**Blue** SKU 127631 Dimensions: 8 x 43 x 13mm

**Warm White** SKU 127635 Dimensions: 8 x 43 x 13mm

Stainless mounting set - M3 30mm SKU 507642