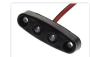

## Matronics Flexbox 2 - Mini LED Lamp, IOV - 30V

An extra small LED lamp with 2 powerful LEDs. Waterproof and can be mounted indoors and outdoors, both on cars and trucks.

Matronics Flexbox 2 is an extra small LED lamp with 2 powerful LEDs. The lamp is potted, so it is completely waterproof. It can be mounted both indoors and outdoors, on both cars and trucks. The lamp has a built-in voltage regulator, so it can be connected to both 10V and 30V.

The measurements of the lamp are only 43mm x 13mm x 8mm. The mounting holes in the lamp are 3.5mm and they have a distance of 33mm. The lamp is mounted with 3mm screws. The holes are recessed, so the lamp has a flat surface when mounted.

There is a 50cm red wire and a black wire that comes out of the back, which are connected to respectively plus and minus.