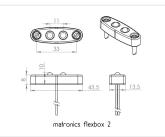

The measurements of the lamp are only 43mm x 13mm x 8mm. The mounting holes in the lamp are 3.5mm and they have a distance of 33mm. The lamp is mounted with 3mm screws. The holes are recessed, so the lamp has a flat surface when mounted.