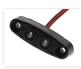

## Matronics Flexbox 2 - Mini LED Lamp, IOV - 30V

An extra small LED lamp with 2 powerful LEDs. Waterproof and can be mounted indoors and outdoors, both on cars and trucks.

Matronics Flexbox 2 is an extra small LED lamp with 2 powerful LEDs. The lamp is potted, so it is completely waterproof. It can be mounted both indoors and outdoors, on both cars and trucks. The lamp has a built-in voltage regulator, so it can be connected to both 10V and 30V.

The measurements of the lamp are only 43mm x 13mm x 8mm. The mounting holes in the lamp are 3.5mm and they have a distance of 33mm. The lamp is mounted with 3mm screws. The holes are recessed, so the lamp has a flat surface when mounted.

There is a 50cm red wire and a black wire that comes out of the back, which are connected to respectively plus and minus.