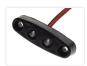

## Matronics Flexbox 2 - Mini LED Lamp, IOV - 30V

An extra small LED lamp with 2 powerful LEDs. Waterproof and can be mounted indoors and outdoors, both on cars and trucks.

Matronics Flexbox 2 is an extra small LED lamp with 2 powerful LEDs. The lamp is potted, so it is completely waterproof. It can be mounted both indoors and outdoors, on both cars and trucks. The lamp has a built-in voltage regulator, so it can be connected to both 10V and 30V.

The measurements of the lamp are only 43mm x 13mm x 8mm. The mounting holes in the lamp are 3.5mm and they have a distance of 33mm. The lamp is mounted with 3mm screws. The holes are recessed, so the lamp has a flat surface when mounted.

There is a 50cm red wire and a black wire that comes out of the back, which are connected to respectively plus and minus.