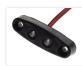

## Matronics Flexbox 2 - Mini LED Lamp, IOV - 30V

An extra small LED lamp with 2 powerful LEDs. Waterproof and can be mounted indoors and outdoors, both on cars and trucks.

Matronics Flexbox 2 is an extra small LED lamp with 2 powerful LEDs. The lamp is potted, so it is completely waterproof. It can be mounted both indoors and outdoors, on both cars and trucks. The lamp has a built-in voltage regulator, so it can be connected to both 10V and 30V.

The measurements of the lamp are only 43mm x 13mm x 8mm. The mounting holes in the lamp are 3.5mm and they have a distance of 33mm. The lamp is mounted with 3mm screws. The holes are recessed, so the lamp has a flat surface when mounted.

There is a 50cm red wire and a black wire that comes out of the back, which are connected to respectively plus and minus.