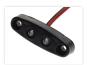

## Matronics Flexbox 2 - Mini LED Lamp, IOV - 30V

An extra small LED lamp with 2 powerful LEDs. Waterproof and can be mounted indoors and outdoors, both on cars and trucks.

Matronics Flexbox 2 is an extra small LED lamp with 2 powerful LEDs. The lamp is potted, so it is completely waterproof. It can be mounted both indoors and outdoors, on both cars and trucks. The lamp has a built-in voltage regulator, so it can be connected to both 10V and 30V.

The measurements of the lamp are only 43mm x 13mm x 8mm. The mounting holes in the lamp are 3.5mm and they have a distance of 33mm. The lamp is mounted with 3mm screws. The holes are recessed, so the lamp has a flat surface when mounted.

There is a 50cm red wire and a black wire that comes out of the back, which are connected to respectively plus and minus.