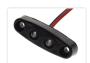

## Matronics Flexbox 2 - Mini LED Lamp, IOV - 30V

An extra small LED lamp with 2 powerful LEDs. Waterproof and can be mounted indoors and outdoors, both on cars and trucks.

Matronics Flexbox 2 is an extra small LED lamp with 2 powerful LEDs. The lamp is potted, so it is completely waterproof. It can be mounted both indoors and outdoors, on both cars and trucks. The lamp has a built-in voltage regulator, so it can be connected to both 10V and 30V.

The measurements of the lamp are only 43mm x 13mm x 8mm. The mounting holes in the lamp are 3.5mm and they have a distance of 33mm. The lamp is mounted with 3mm screws. The holes are recessed, so the lamp has a flat surface when mounted.

There is a 50cm red wire and a black wire that comes out of the back, which are connected to respectively plus and minus.