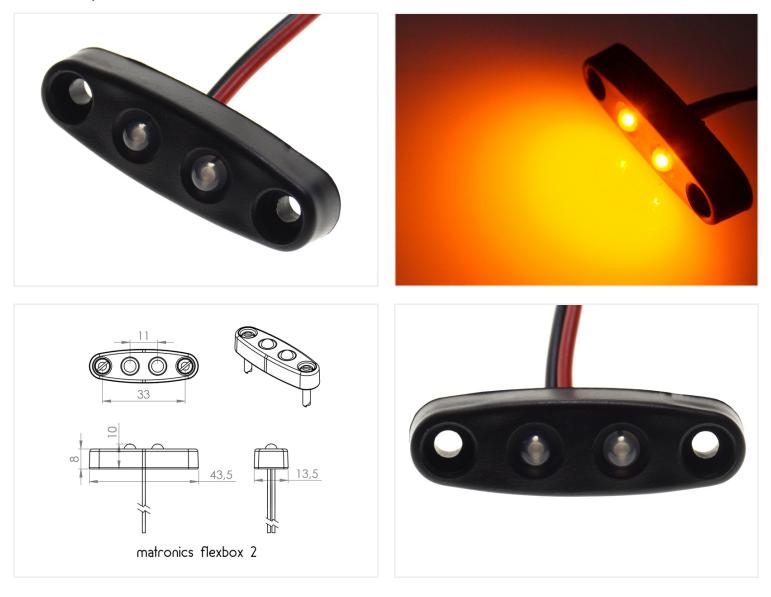

## Matronics Flexbox 2 - Mini LED Lamp, IOV - 30V

An extra small LED lamp with 2 powerful LEDs. Waterproof and can be mounted indoors and outdoors, both on cars and trucks.

Matronics Flexbox 2 is an extra small LED lamp with 2 powerful LEDs. The lamp is potted, so it is completely waterproof. It can be mounted both indoors and outdoors, on both cars and trucks. The lamp has a built-in voltage regulator, so it can be connected to both 10V and 30V.

The measurements of the lamp are only 43mm x 13mm x 8mm. The mounting holes in the lamp are 3.5mm and they have a distance of 33mm. The lamp is mounted with 3mm screws. The holes are recessed, so the lamp has a flat surface when mounted.

There is a 50cm red wire and a black wire that comes out of the back, which are connected to respectively plus and minus.