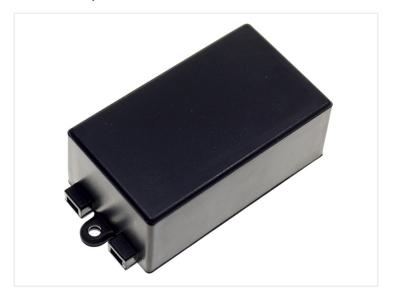

## Enclosure with flanges

The enclosure has cable input and output at the ends, making it perfect for small wire-assemblies and smaller installations.

The enclosure has cable input and output at the ends, making it perfect for small wire-assemblies and smaller installations.

Buy online at: www.matronics.eu/606615

The front and the back are clicked together and the enclosure is screwed on the wall etc.

64 x 37 x 25 (G1013)

SKU 606615

Dimensions: 25 x 64 x 37mm

82 x 57 x 32 (G1019)