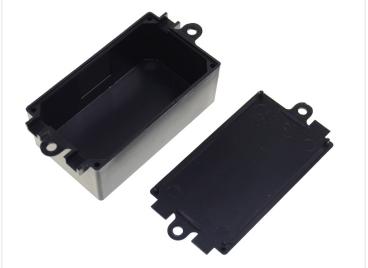

Buy online at: www.matronics.eu/606615

The front and the back are clicked together and the enclosure is screwed on the wall etc.

64 x 37 x 25 (G1013)

SKU 606615

Dimensions: 25 x 64 x 37mm

82 x 57 x 32 (G1019)

SKU 606617

Dimensions: 32 x 57 x 57mm

72 x 44 x 25 (G1017)

SKU 606616

Dimensions: 25 x 72 x 44mm

88 x 68 x 33 (G1018)

SKU 606619

Dimensions: 33 x 88 x 68mm