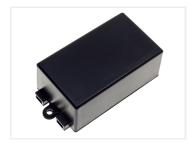

## Enclosure with flanges

The enclosure has cable input and output at the ends, making it perfect for small wire-assemblies and smaller installations.

The enclosure has cable input and output at the ends, making it perfect for small wire-assemblies and smaller installations.

Buy online at: www.matronics.eu/606615

The front and the back are clicked together and the enclosure is screwed on the wall etc.

64 x 37 x 25 (G1013)

SKU 606615

Dimensions: 25 x 64 x 37mm

82 x 57 x 32 (G1019)