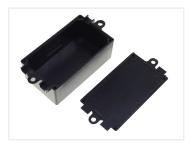

Buy online at: www.matronics.eu/606615

The front and the back are clicked together and the enclosure is screwed on the wall etc.

64 x 37 x 25 (G1013)

SKU 606615

Dimensions: 25 x 64 x 37mm

82 x 57 x 32 (G1019)