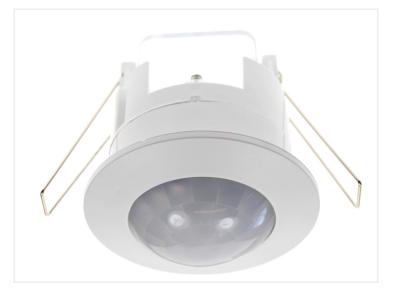

ple there. With the Lux-sensitivity it is also possible to set it up only to turn on the light, if the rooms are too dark.

360 degree angle for the PIR sensor and a range of approx. 6 meters.

We recommend LED lighting for these sensors, as there is no warm-up time needed for a full brightness.

## Buy online at:

www.matronics.eu/606631

## **Specifications**

Angle 360 degree Voltage 220-240VAC

Range 6m

Working temperature

-20 to 40 degree celcius

temperature

Light sensitivity 3-2000 Lux

Time delay M

Min 10s (±3s) - Max 5min

(±2min)

Installation height ~ 1,8 - 2,5m

Consumption 0,45W active - 0,1W inactive

Mounting hole 6,4 - 7,4 cm

Max current 5A Max load 1200W



230V PIR motion sensor for mounting in the ceiling - 5A
SKU 606631

Dimensions: 61 x 60mm

## Product pictures