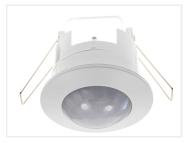

## 23OV PIR motion sensor for mounting in the ceiling - 5A

A nice motion-sensor for walls and ceilings. Easy to be built-in, just as a spot lamp. A timer and Lux-settings make it very flexible.

A nice motion-sensor for walls and ceilings. Easy to be build in, just as a spot lamp. A timer and Lux-settings make it very flexible.

360 degree angle for the PIR sensor and a range of approx. 6 meters.

We recommend LED lighting for these sensors, as there is no warm-up time needed for a full brightness.

Dimensions: 61 x 60mm

## Product pictures