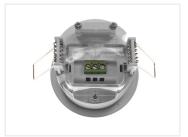

## 23OV PIR motion sensor for mounting in the ceiling - 5A

A nice motion-sensor for walls and ceilings. Easy to be built-in, just as a spot lamp. A timer and Lux-settings make it very flexible.









A nice motion-sensor for walls and ceilings. Easy to be build in, just as a spot lamp. A timer and Lux-settings make it very flexible.

Perfect for hallways and other rooms, where it is common only for a short period of time to be people there. With the Lux-sensitivity it is also possible to set it up only to turn on the light, if the rooms are too dark.

360 degree angle for the PIR sensor and a range of approx. 6 meters.

We recommend LED lighting for these sensors, as there is no warm-up time needed for a full brightness.

## Buy online at:

www.matronics.eu/606631

## **Specifications**

Angle 360 degree Voltage 220-240VAC

Range 6m

Working temperature

-20 to 40 degree celcius

temperature

Light sensitivity 3-2000 Lux

Time delay M

Min 10s (±3s) - Max 5min

(±2min)

Installatio