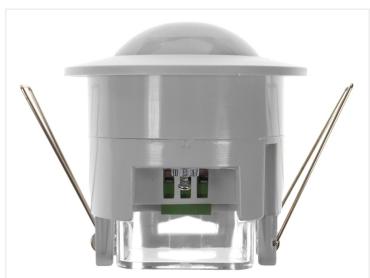

## 23OV PIR motion sensor for mounting in the ceiling - 5A

A nice motion-sensor for walls and ceilings. Easy to be built-in, just as a spot lamp. A timer and Lux-settings make it very flexible.

A nice motion-sensor for walls and ceilings. Easy to be build in, just as a spot lamp. A timer and Lux-settings make it very flexible.

360 degree angle for the PIR sensor and a range of approx. 6 meters.

We recommend LED lighting for these sensors, as there is no warm-up time needed for a full brightness.

## **Specifications**

Angle 360 degree Voltage 220-240VAC

Range 6m

Working temperature

-20 to 40 degree celcius

temperature

Light sensitivity 3-2000 Lux

Time delay M