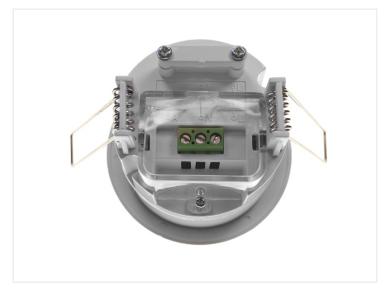

there. With the Lux-sensitivity it is also possible to set it up only to turn on the light, if the rooms are too dark.

360 degree angle for the PIR sensor and a range of approx. 6 meters.

We recommend LED lighting for these sensors, as there is no warm-up time needed for a full brightness.

## Buy online at:

www.matronics.eu/606631

## **Specifications**

Angle 360 degree Voltage 220-240VAC

Range 6m

Working temperature

-20 to 40 degree celcius

temperature

Light sensitivity 3-2000 Lux

Time delay M

Min 10s (±3s) - Max 5min

(±2min)

Installation height ~ 1,8 - 2,5m

Consumption 0,45W active - 0,1W inactive

Mounting hole 6,4 - 7,4 cm

Max current 5A Max load 1200W



230V PIR motion sensor for mounting in the ceiling - 5A
SKU 606631

Dimensions: 61 x 60mm

## Product pictures