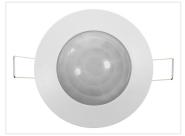

## 23OV PIR motion sensor for mounting in the ceiling - 5A

A nice motion-sensor for walls and ceilings. Easy to be built-in, just as a spot lamp. A timer and Lux-settings make it very flexible.

A nice motion-sensor for walls and ceilings. Easy to be build in, just as a spot lamp. A timer and Lux-settings make it very flexible.

360 degree angle for the PIR sensor and a range of approx. 6 meters.

We recommend LED lighting for these sensors, as there is no warm-up time needed for a full brightness.

Dimensions: 61 x 60mm

## Product pictures