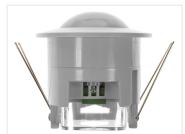

## 23OV PIR motion sensor for mounting in the ceiling - 5A

A nice motion-sensor for walls and ceilings. Easy to be built-in, just as a spot lamp. A timer and Lux-settings make it very flexible.









A nice motion-sensor for walls and ceilings. Easy to be build in, just as a spot lamp. A timer and Lux-settings make it very flexible.

Perfect for hallways and other rooms, where it is common only for a short period of time to be people there. With the Lux-sensitivity it is also possible to set it up only to turn on the light, if the rooms are too dark.

360 degree angle for the PIR sensor and a range of approx. 6 meters.

We recommend LED lighting for these sensors, as there is no warm-up time needed for a full brightness.

## Buy online at:

www.matronics.eu/606631

## **Specifications**

Angle 360 degree Voltage 220-240VAC

Range 6m

Working temperature

-20 to 40 degree celcius

temperature

Light sensitivity 3-2000 Lux

Time delay M

Min 10s (±3s) - Max 5min

(±2min)

Installation