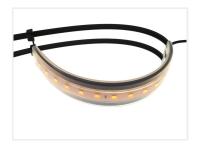

## Matronics Prostrobe Flex

A flexible and waterproof lamp designed to mark the stand, but can be used anywhere on vehicles and machines.

A flexible and waterproof lamp designed to mark the stand, but can be used anywhere on vehicles and machines. A simple and tool-free mounting with two cable ties that ensure a stable mounting.

There is a standard M8 connector on the cable that can easily be cut off. There is a 75mm cable.

Extra strong and long cable-ties are included with measurements: 7,5mm x 1.8mm x 610mm. Just slide the cable-ties in to the sides of the stripe, whereafter they are tightened around the item that needs marking.