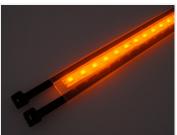

## Matronics Prostrobe Flex

A flexible and waterproof lamp designed to mark the stand, but can be used anywhere on vehicles and machines.

A flexible and waterproof lamp designed to mark the stand, but can be used anywhere on vehicles and machines. A simple and tool-free mounting with two cable ties that ensure a stable mounting.

There is a standard M8 connector on the cable that can easily be cut off. There is a 75mm cable.

Extra strong and long cable-ties are included with measurements: 7,5mm x 1.8mm x 610mm. Just slide the cable-ties in to the sides of the stripe, whereafter they are tightened around the item that needs marking.