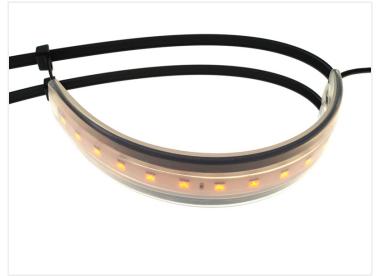

## Matronics Prostrobe Flex

A flexible and waterproof lamp designed to mark the stand, but can be used anywhere on vehicles and machines.

A flexible and waterproof lamp designed to mark the stand, but can be used anywhere on vehicles and machines. A simple and tool-free mounting with two cable ties that ensure a stable mounting.

There is a standard M8 connector on the cable that can easily be cut off. There is a 75mm cable.

Extra strong and long cable-ties are included with measurements: 7,5mm x 1.8mm x 610mm. Just slide the cable-ties in to the sides of the stripe, whereafter they are tightened around the item that needs marking.