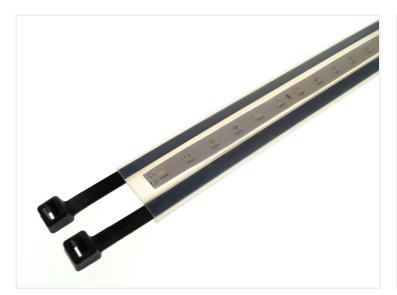

There is a standard M8 connector on the cable that can easily be cut off. There is a 75mm cable.

Extra strong and long cable-ties are included with measurements: 7,5mm x 1.8mm x 610mm. Just slide the cable-ties in to the sides of the stripe, whereafter they are tightened around the item that needs marking.