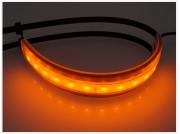

## Matronics Prostrobe Flex

A flexible and waterproof lamp designed to mark the stand, but can be used anywhere on vehicles and machines.

A flexible and waterproof lamp designed to mark the stand, but can be used anywhere on vehicles and machines. A simple and tool-free mounting with two cable ties that ensure a stable mounting.

There is a standard M8 connector on the cable that can easily be cut off. There is a 75mm cable.

Extra strong and long cable-ties are included with measurements: 7,5mm x 1.8mm x 610mm. Just slide the cable-ties in to the sides of the stripe, whereafter they are tightened around the item that needs marking.