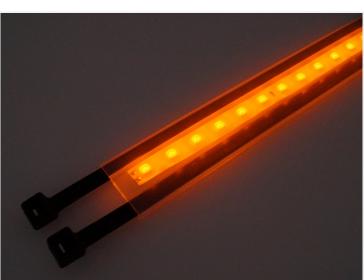

There is a standard M8 connector on the cable that can easily be cut off. There is a 75mm cable.

Extra strong and long cable-ties are included with measurements: 7,5mm x 1.8mm x 610mm. Just slide the cable-ties in to the sides of the stripe, whereafter they are tightened around the item that needs marking.