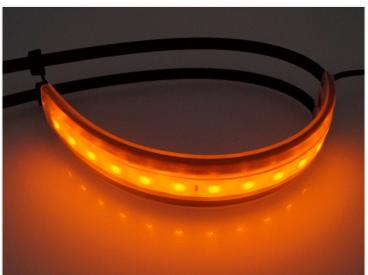

## Matronics Prostrobe Flex

A flexible and waterproof lamp designed to mark the stand, but can be used anywhere on vehicles and machines.

A flexible and waterproof lamp designed to mark the stand, but can be used anywhere on vehicles and machines. A simple and tool-free mounting with two cable ties that ensure a stable mounting.

There is a standard M8 connector on the cable that can easily be cut off. There is a 75mm cable.

Extra strong and long cable-ties are included with measurements: 7,5mm x 1.8mm x 610mm. Just slide the cable-ties in to the sides of the stripe, whereafter they are tightened around the item that needs marking.