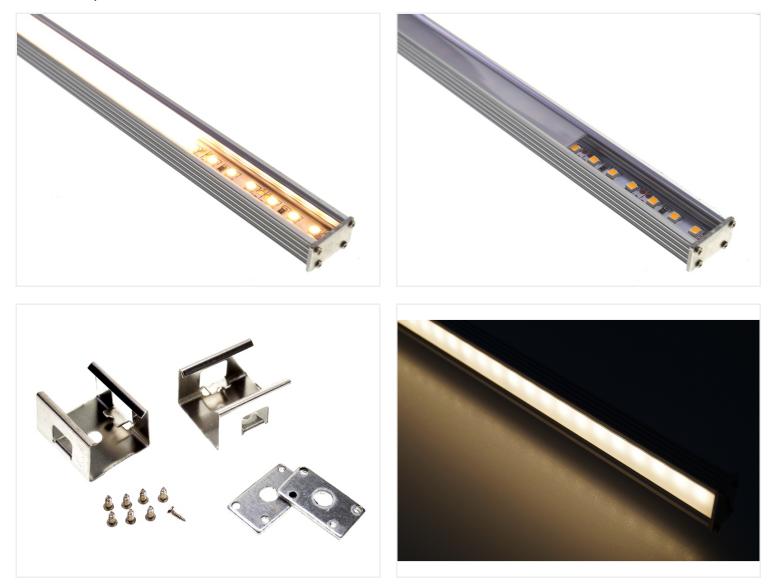

## Eco U LED profile

A classic U-profile in an annodized aluminium with included a plastic front, end plates and mounting clips.

A nice and simple aluminum profile with an arc-front that has an exclusive look. It can easily be assembled and mounted with the included accessories.

The profiles are easily assembled: the SMD tape is taped in the profile, where after the front is put over. The endcaps are screwed on and the mounting clips are screwed in to the wall / roof. The profile is then clicked in to the clips.

The following is included:

- 1 pcs. aluminum-profile, 1m
- 1 pcs. plastic-front, 1m
- 2 pcs. metal endcaps
- 8 pcs. screws for endcaps
- 2 pcs. metal-clips for mounting

## Product pictures