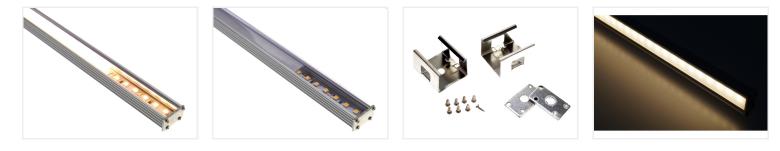

## Eco U LED profile

A classic U-profile in an annodized aluminium with included a plastic front, end plates and mounting clips.

A nice and simple aluminum profile with an arc-front that has an exclusive look. It can easily be assembled and mounted with the included accessories.

The profiles are easily assembled: the SMD tape is taped in the profile, where after the front is put over. The endcaps are screwed on and the mounting clips are screwed in to the wall / roof. The profile is then clicked in to the clips.

The following is included:

- 1 pcs. aluminum-profile, 1m
- 1 pcs. plastic-front, 1m
- 2 pcs. metal endcaps
- 8 pcs. screws for endcaps
- 2 pcs. metal-clips for mounting

## Product pictures