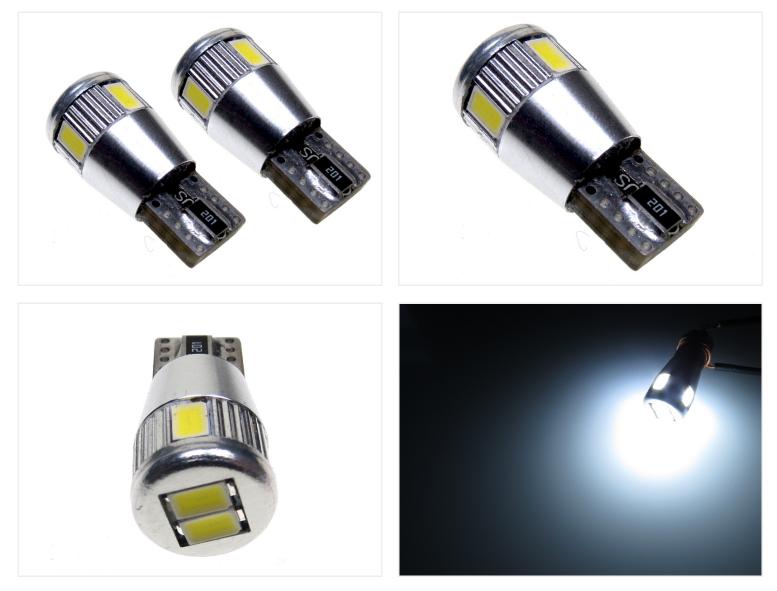

## W3W / W5W 6xSMD Position Set, Can-Bus I2V - 6000K

An extremely powerful edition - here is a completely new LED technology with a much stronger light, having in mind the compact size of the bulb.

The price is for a set of 2 bulbs.

Extremely strong Canbus W5W LED bulbs, built with the latest LED technology, giving you an extremely bright light combined with a compact size. With these W5W canbus bulbs, you will avoid error messages on the most new cars that have CanBus or Headlight Control, but of course you can also use the bulbs on older cars without canbus / lamp control.

The bulbs are built in aluminum to provide optimum cooling for the 6 pcs. 5730 diodes, which separately provides around 50 lumens. The color is 6000K, which is Xenon-white with a blue glow.

The length is only 24mm and the diameter of the "head" - ø11mm.

Ref. No: W3W, W5W, 501, 194, T10, 12256, 12961, 12V, 120101

Note that excessive heat headlights / remote spotlights shortens the life of the diodes!

W3W / W5W 6xSMD Position Set, Can-Bus 12V - 6000K SKU 120380 Consumption: 2,25 W Dimensions: Ø12 x 24mm