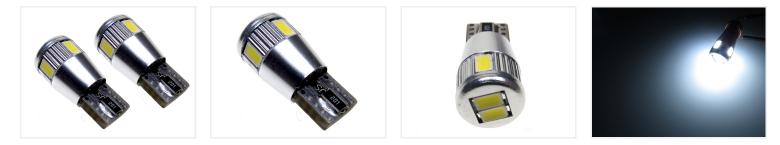

## W3W / W5W 6xSMD Position Set, Can-Bus I2V - 6000K

An extremely powerful edition - here is a completely new LED technology with a much stronger light, having in mind the compact size of the bulb.

The price is for a set of 2 bulbs.

Extremely strong Canbus W5W LED bulbs, built with the latest LED technology, giving you an extremely bright light combined with a compact size. With these W5W canbus bulbs, you will avoid error messages on the most new cars that have CanBus or Headlight Control, but of course you can also use the bulbs on older cars without canbus / lamp control.

The bulbs are built in aluminum to provide optimum cooling for the 6 pcs. 5730 diodes, which separately provides around 50 lumens. The color is 6000K, which is Xenon-white with a blue glow.

The length is only 24mm and the diameter of the "head" - ø11mm.

Ref. No: W3W, W5W, 501, 194, T10, 12256, 12961, 12V, 120101

Note that excessive heat headlights / remote spotlights shortens the life of the diodes!

W3W / W5W 6xSMD Position Set, Can-Bus 12V - 6000K SKU 120380 Consumption: 2,25 W Dimensions: Ø12 x 24mm