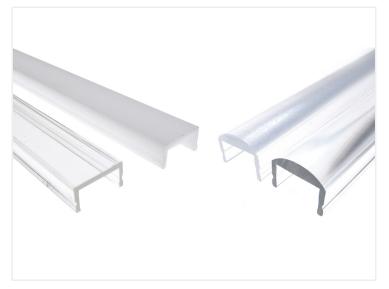

## Bardolino Plastic Front

A plastic front for installation on our aluminium rails. It gives a nice touch, distrubutes the light and protects the SMD-tape from dirt.

A smart plastic front for installation on our aluminium rails. The front kicks into the rail from the side and can, for example hold in place with our end caps.

The front gives a nice touch and especially the matte front helps to distribute the light. At the same time it protects your SMD-tape from dirt and arrow-

The round front will be 3mm over the edge of the rail when installed in. The Bardolino aluminum rail and round front will thus be 16mm high.

fingers.

Clear, 100cm SKU 131221 Light Scattering: 120 degrees

**Clear, 302cm** SKU 131223

**Clear and round, 100cm** SKU 131010 Light Scattering: 30 degrees

Clear and round, 302cm SKU 131012

**Clear, 201cm** SKU 131222