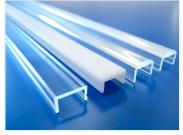

## Bardolino Plastic Front

A plastic front for installation on our aluminium rails. It gives a nice touch, distrubutes the light and protects the SMD-tape from dirt.

A smart plastic front for installation on our aluminium rails. The front kicks into the rail from the side and can, for example hold in place with our end caps.

The front gives a nice touch and especially the matte front helps to distribute the light. At the same time it protects your SMD-tape from dirt and arrow-

The round front will be 3mm over the edge of the rail when installed in. The Bardolino aluminum rail and round front will thus be 16mm high.