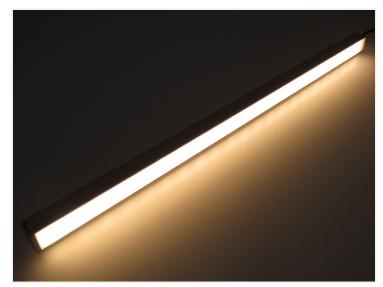

## Bardolino Plastic Front

A plastic front for installation on our aluminium rails. It gives a nice touch, distrubutes the light and protects the SMD-tape from dirt.

A smart plastic front for installation on our aluminium rails. The front kicks into the rail from the side and can, for example hold in place with our end caps.

The front gives a nice touch and especially the matte front helps to distribute the light. At the same time it protects your SMD-tape from dirt and arrow-

The round front will be 3mm over the edge of the rail when installed in. The Bardolino aluminum rail and round front will thus be 16mm high.