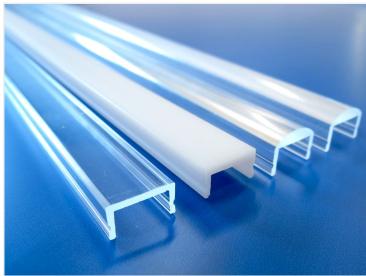

## Bardolino Plastic Front

A plastic front for installation on our aluminium rails. It gives a nice touch, distrubutes the light and protects the SMD-tape from dirt.

A smart plastic front for installation on our aluminium rails. The front kicks into the rail from the side and can, for example hold in place with our end caps.

The front gives a nice touch and especially the matte front helps to distribute the light. At the same time it protects your SMD-tape from dirt and arrow-

The round front will be 3mm over the edge of the rail when installed in. The Bardolino aluminum rail and round front will thus be 16mm high.

fingers.

Clear, 100cm SKU 131221 Light Scattering: 120 degrees

**Clear, 302cm** SKU 131223

**Clear and round, 100cm** SKU 131010 Light Scattering: 30 degrees

Clear and round, 302cm SKU 131012

**Clear, 201cm** SKU 131222

Buy online at:

Matte, 100cm SKU 131231 Light Scattering: 120 degrees

**Clear and round, 201cm** SKU 131011