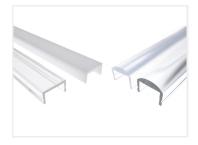

## Bardolino Plastic Front

A plastic front for installation on our aluminium rails. It gives a nice touch, distrubutes the light and protects the SMD-tape from dirt.

A smart plastic front for installation on our aluminium rails. The front kicks into the rail from the side and can, for example hold in place with our end caps.

The front gives a nice touch and especially the matte front helps to distribute the light. At the same time it protects your SMD-tape from dirt and arrow-

The round front will be 3mm over the edge of the rail when installed in. The Bardolino aluminum rail and round front will thus be 16mm high.