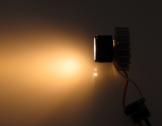

## Lenses for High Power LED

20 mm lens/optics in suitable holders, designed for our strong High Power LEDs. The lens and the holder are attached just above the diode.

The lens is 20 mm in diameter.

' Secondary ' lens/optics in suitable holders, which are intended for our strong High Power LEDs. The lens and the holder are attached just above the diode. Buy online at: www.matronics.eu/130551