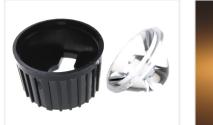

## Lenses for High Power LED

20 mm lens/optics in suitable holders, designed for our strong High Power LEDs. The lens and the holder are attached just above the diode.

The lens is 20 mm in diameter.

' Secondary ' lens/optics in suitable holders, which are intended for our strong High Power LEDs. The lens and the holder are attached just above the diode. Buy online at: www.matronics.eu/130551

**10 degrees, clear** SKU 130551 Diameter: 20 mm

**45 degrees, clear** SKU 130553 Diameter: 20 mm

**30 degrees, diffuse** SKU 130552 Diameter: 22 mm

60 degrees, diffuse SKU 130556 Diameter: 20 mm