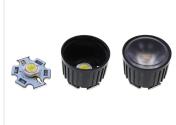

## Lenses for High Power LED

20 mm lens/optics in suitable holders, designed for our strong High Power LEDs. The lens and the holder are attached just above the diode.

The lens is 20 mm in diameter.

' Secondary ' lens/optics in suitable holders, which are intended for our strong High Power LEDs. The lens and the holder are attached just above the diode. Buy online at: www.matronics.eu/130551

**10 degrees, clear** SKU 130551 Diameter: 20 mm

**45 degrees, clear** SKU 130553 Diameter: 20 mm

**30 degrees, diffuse** SKU 130552 Diameter: 22 mm

60 degrees, diffuse SKU 130556 Diameter: 20 mm