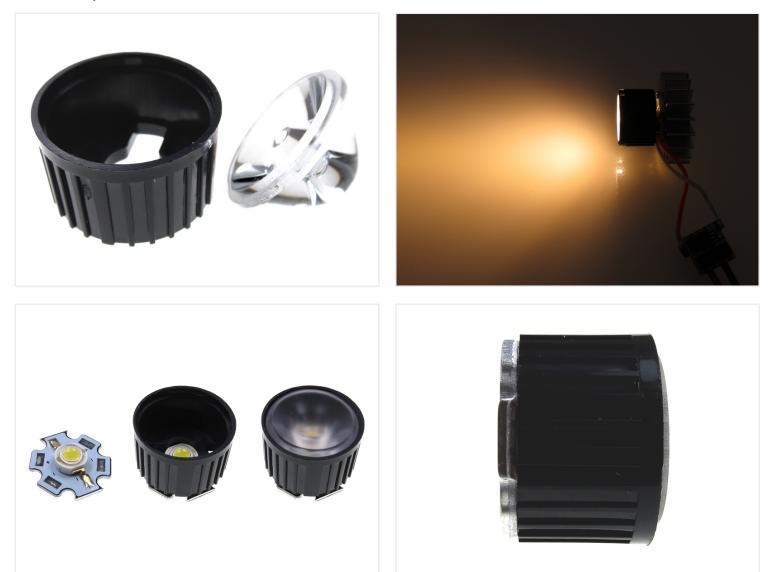

## Lenses for High Power LED

20 mm lens/optics in suitable holders, designed for our strong High Power LEDs. The lens and the holder are attached just above the diode.

The lens is 20 mm in diameter.

' Secondary ' lens/optics in suitable holders, which are intended for our strong High Power LEDs. The lens and the holder are attached just above the diode. Buy online at: www.matronics.eu/130551

**10 degrees, clear** SKU 130551 Diameter: 20 mm

**45 degrees, clear** SKU 130553 Diameter: 20 mm

**30 degrees, diffuse** SKU 130552 Diameter: 22 mm

60 degrees, diffuse SKU 130556 Diameter: 20 mm

## Product pictures