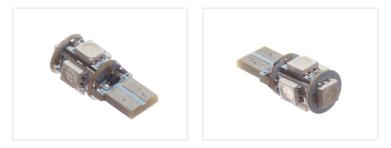

## Diode Bulb nr. 3 X 6

LED bulb with 3/5 Watt socket on the PCB is a super strong 10 mm diode with a very wide light scattering.

LED bulb with 3/5 Watt socket - a new and more powerful version with a flow regulator, so that it adapts itself to your particular car. Thus, it is protected, for example from a high charging voltage. On the PCB is a super strong 10 mm diode with a very wide light scattering.

Is often used in Opel, Nissan, Mercedes, Mazda and Toyota.

Dimensions:

Base/Socket: 2 x 9 mm Total: ø10 x 29 mm

Ref. no: W3W W5W, 501, 194, T10, 12256, 12961, 12V, 316, 329, 336, 346

May not be used in headlights because heat can destroy the diode!!