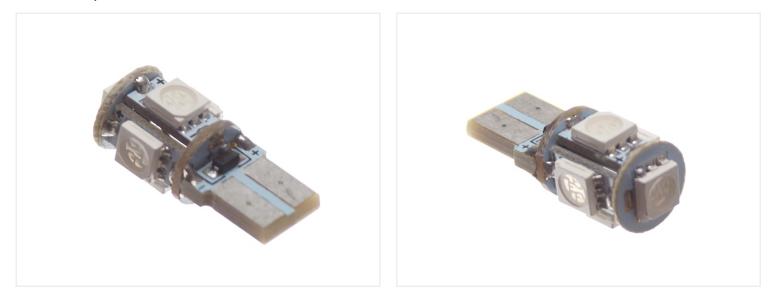

## Diode Bulb nr. 3 X 6

LED bulb with 3/5 Watt socket on the PCB is a super strong 10 mm diode with a very wide light scattering.

LED bulb with 3/5 Watt socket - a new and more powerful version with a flow regulator, so that it adapts itself to your particular car. Thus, it is protected, for example from a high charging voltage. On the PCB is a super strong 10 mm diode with a very wide light scattering.

Is often used in Opel, Nissan, Mercedes, Mazda and Toyota.

Dimensions:

Base/Socket: 2 x 9 mm Total: ø10 x 29 mm

Ref. no: W3W W5W, 501, 194, T10, 12256, 12961, 12V, 316, 329, 336, 346

May not be used in headlights because heat can destroy the diode!!

**Blue, no. 316** SKU 123115

**Green, nr. 336** SKU 123135

**Red, nr. 326** SKU 123125

**White, nr. 346** SKU 123145

Buy online at: www.matronics.eu/123115