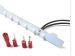

## Dual color model

With the dual color model, it is possible to change between two different lightcolors. Typically it will be Yellow / White that makes sense. The color is changed by swapping plus and minus. This can be done with a switch or a color-changing controller.

## Product pictures