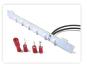

## LED Parking Light Emitter for HELLA Lamps

Change the colour on a wide range of HELLA ' lamps with built-in LED parking lights.

Change the colour on a wide range of HELLA ' lamps with built-in LED parking lights. We have developed an universal replacement for the original LED parking light on a wide range of Hella' spotlights, including Rallye 3003, Luminator and Jumbo 320FF.

The board does not have quite the same look as the original, but it has the same overall shape, so it is mounted securely, without modifications to the lamps. The PCB is protected against moisture damage with a special varnish.

## Product pictures