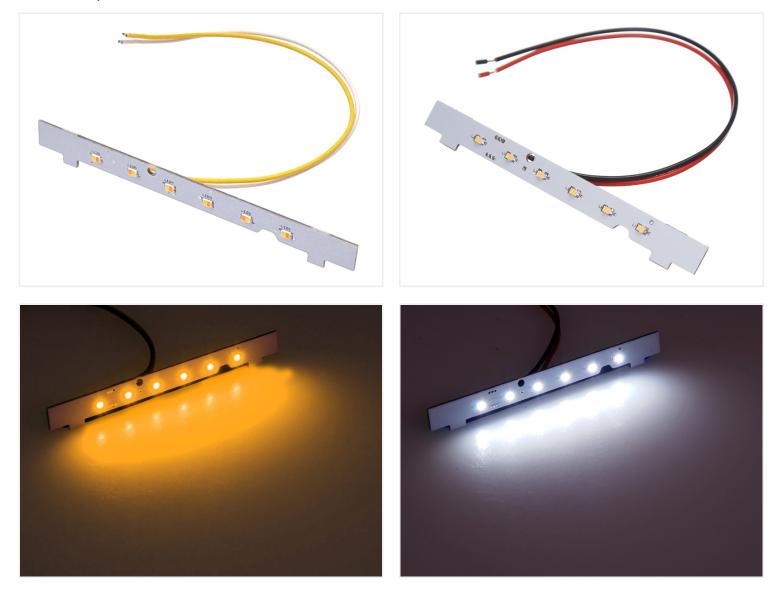

## Dual color model

With the dual color model, it is possible to change between two different lightcolors. Typically it will be Yellow / White that makes sense. The color is changed by swapping plus and minus. This can be done with a switch or a color-changing controller.

Dual Color, Yellow / Xenon White SKU 240765-AMCW

New model, Xenon white SKU 240765-CW

**New model, Yellow** SKU 240765-AM

**New model, Green** SKU 240765-GR

Clearance, Red

SKU 240761

Dual Color, Yellow / Warm White SKU 240765-AMWW