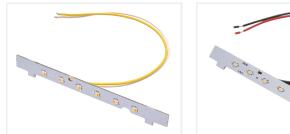

The board does not have quite the same look as the original, but it has the same overall shape, so it is mounted securely, without modifications to the lamps. The PCB is protected against moisture damage with a special varnish.

## Product pictures