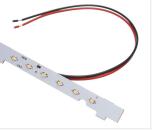

## matronics.

## LED Parking Light Emitter for HELLA Lamps

Change the colour on a wide range of HELLA ' lamps with built-in LED parking lights.









Change the colour on a wide range of HELLA ' lamps with built-in LED parking lights. We have developed an universal replacement for the original LED parking light on a wide range of Hella' spotlights, including Rallye 3003, Luminator and Jumbo 320FF.

The board does not have quite the same look as the original, but it has the same overall shape, so it is mounted securely, without modifications to the lamps. The PCB is protected against moisture damage with a special varnish.

## Dual color model

With the dual color model, it is possible to change between two different lightcolors. Typically it will be Yellow / White that makes sense. The color is changed by swapping plus and minus. This can be done with a switch or a color-changing controller.

We point out these products are only s