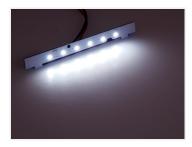

Dual Color, Yellow / Xenon White SKU 240765-AMCW

New model, Xenon white SKU 240765-CW

**New model, Yellow** SKU 240765-AM

**New model, Green** SKU 240765-GR

Clearance, Red

SKU 240761

Dual Color, Yellow / Warm White SKU 240765-AMWW

New model, Warm white SKU 240765-WW

| 0.0°000 |
|---------|
| 0 0     |

 New model, Blue

 SKU 240765-BL

C

**Clearance, Blue** SKU 240762

New model, Red

SKU 240765-RE

## Product pictures